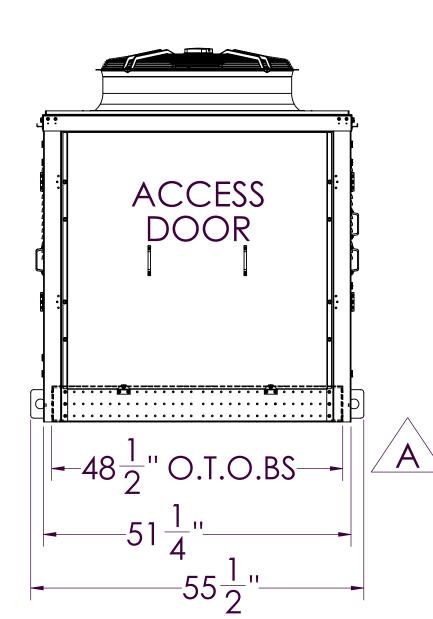

| MODEL           | WEIGHT<br>(LBS) | SUCTION LOOP |       | LIQUID LOOP |       |
|-----------------|-----------------|--------------|-------|-------------|-------|
| MODEL           |                 | LT           | MT    | LT          | MT    |
| ADP-M0442-L0000 | 4000            | N/A          | 3-1/8 | N/A         | 1-1/8 |