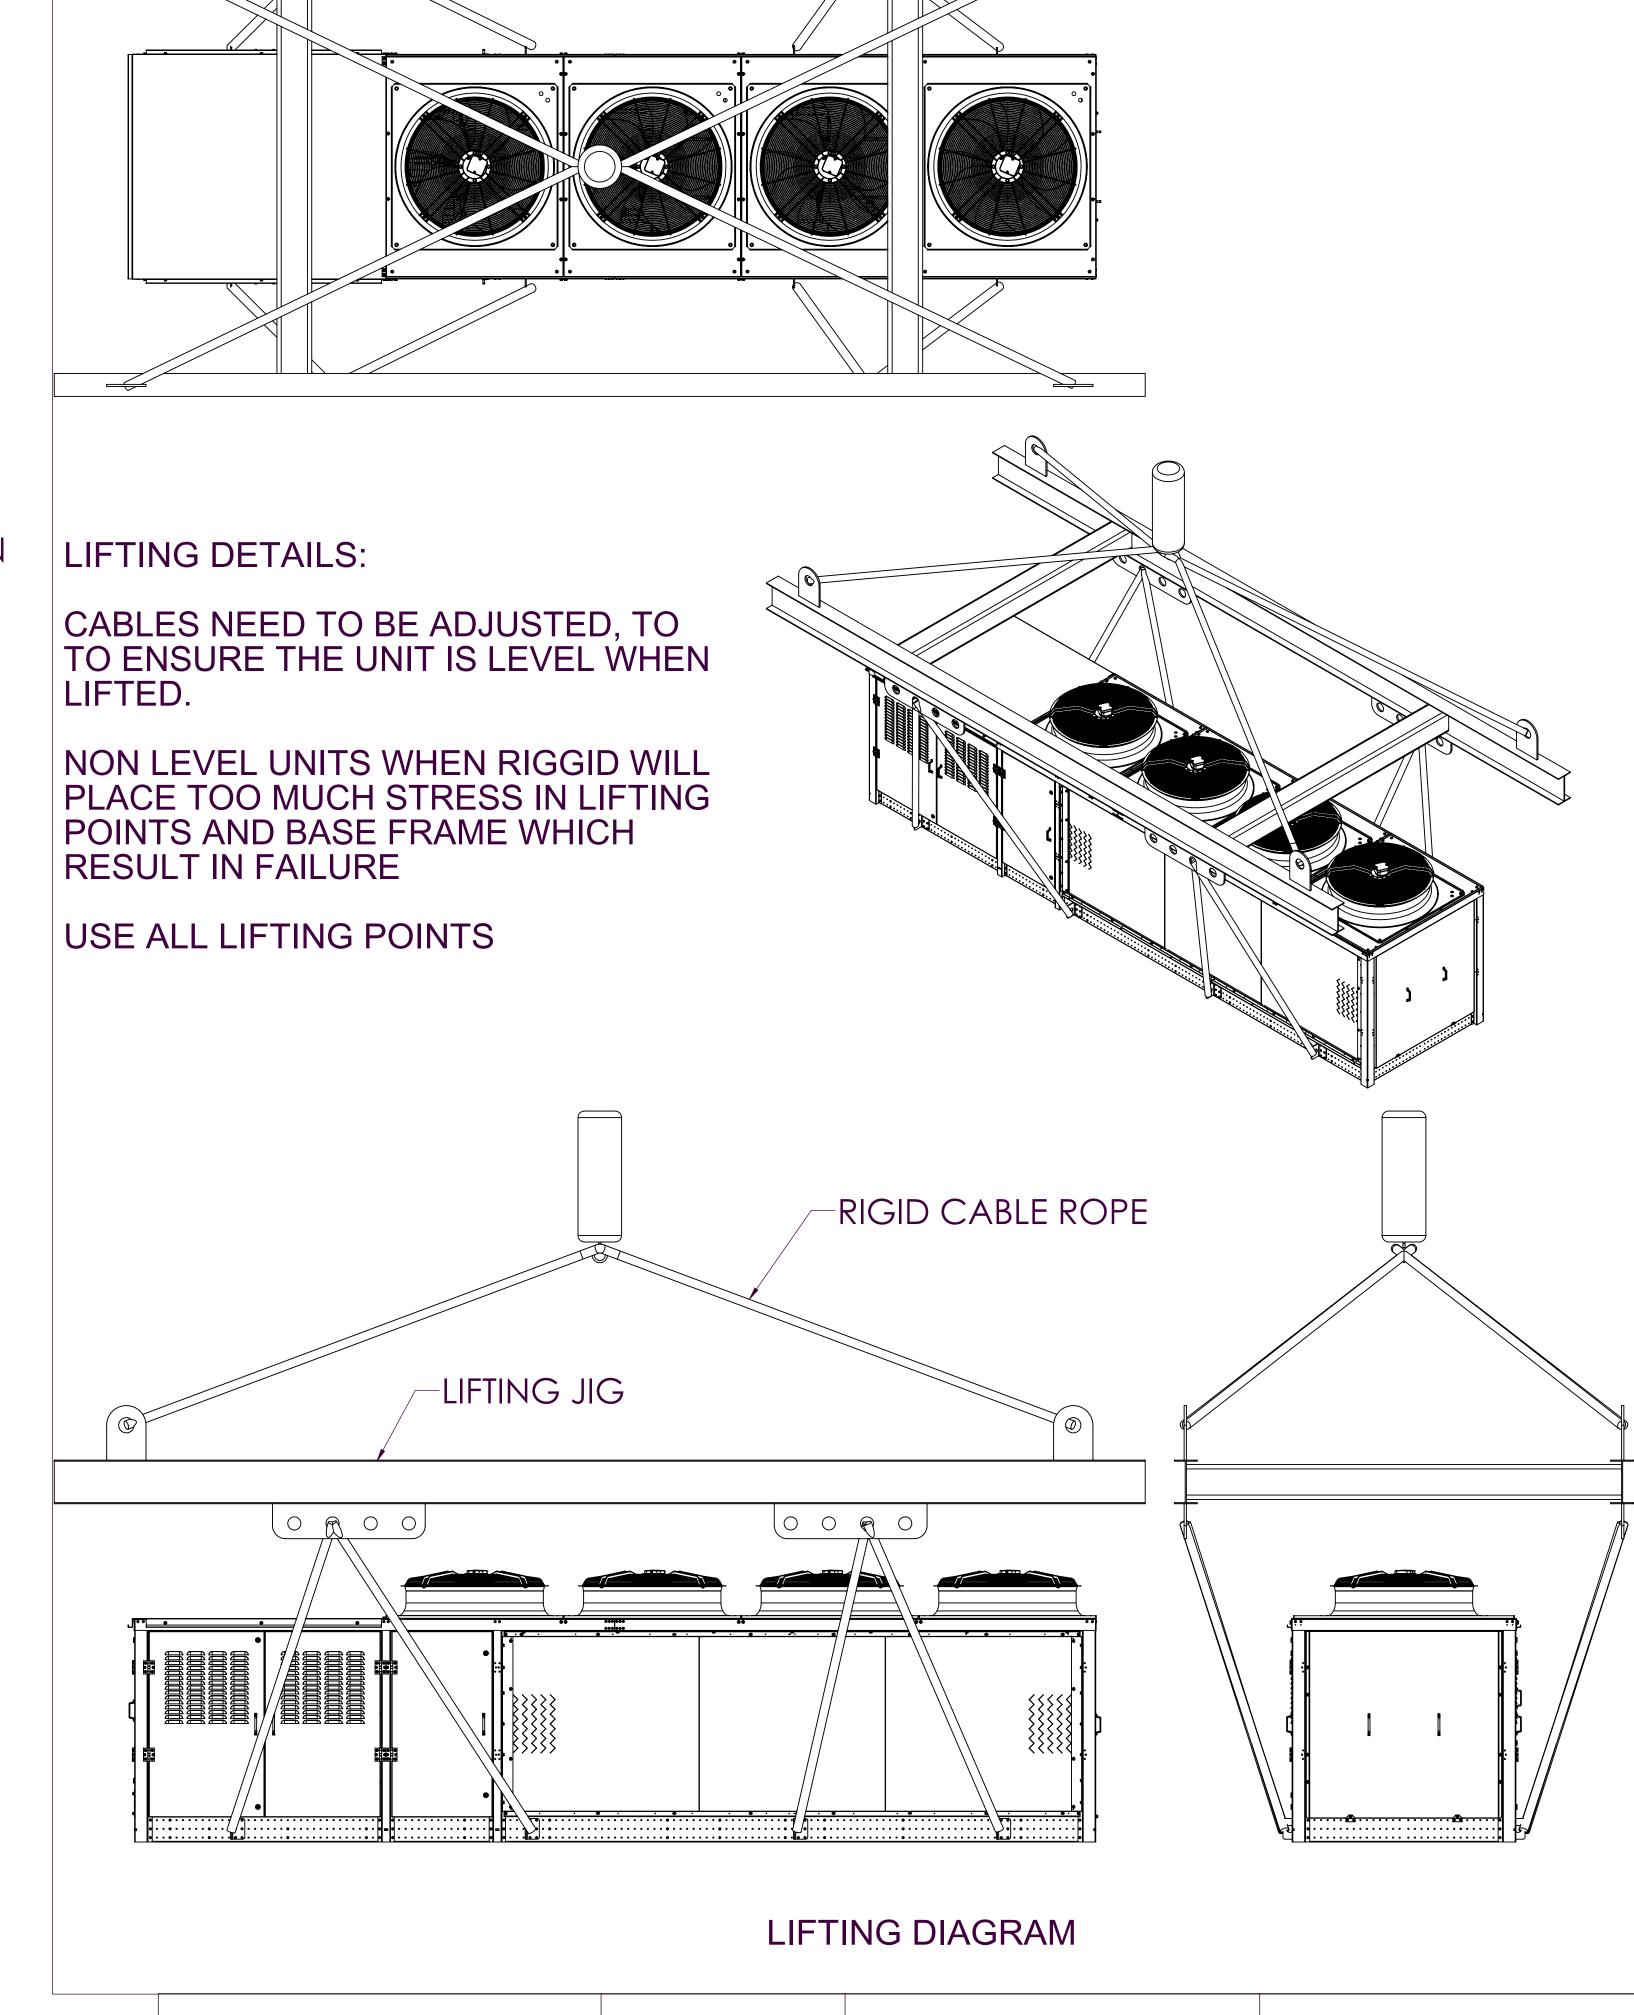

| MODEL           | WEIGHT<br>(LBS) | SUCTION LOOP |       | LIQUID LOOP |       |
|-----------------|-----------------|--------------|-------|-------------|-------|
| MODEL           |                 | LT           | MT    | LT          | MT    |
| ADP-M0442-L0000 | 4000            | N/A          | 3-1/8 | N/A         | 1-1/8 |