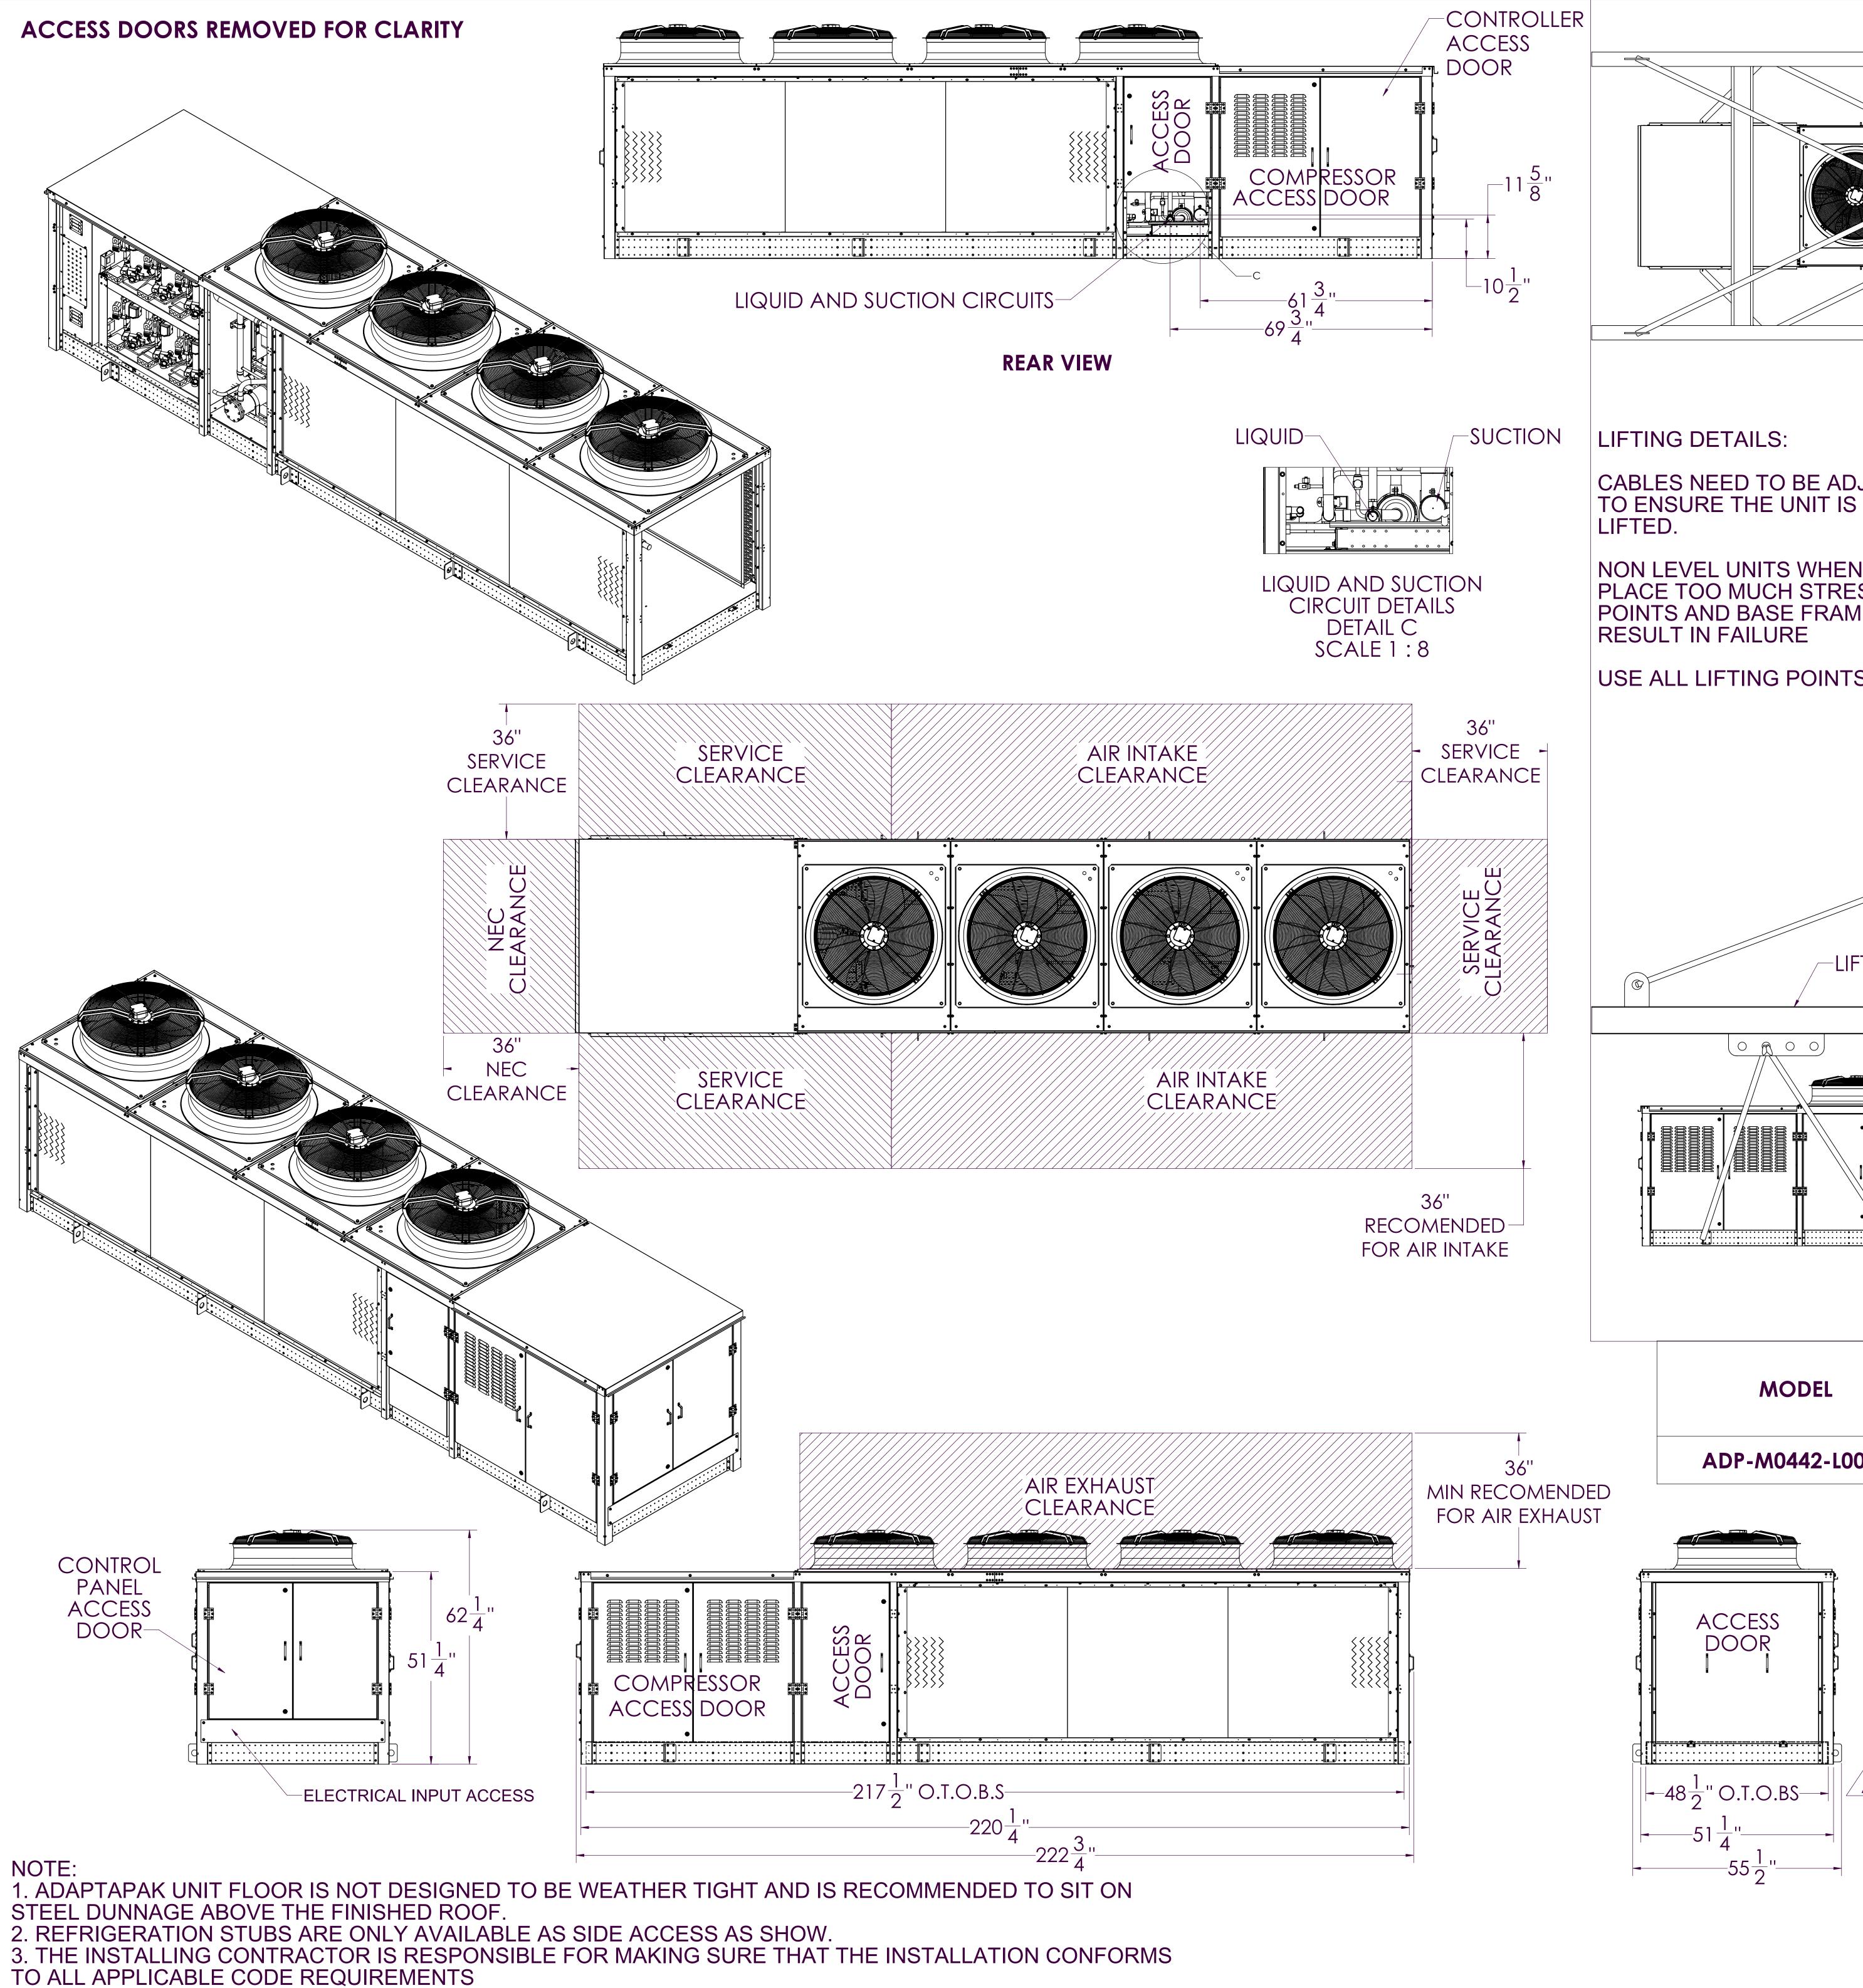

| MODEL           | WEIGHT<br>(LBS) | SUCTION LOOP |       | LIQUID LOOP |       |
|-----------------|-----------------|--------------|-------|-------------|-------|
| MODEL           |                 | LT           | MT    | LT          | MT    |
| ADP-M0442-L0000 | 4000            | N/A          | 3-1/8 | N/A         | 1-1/8 |