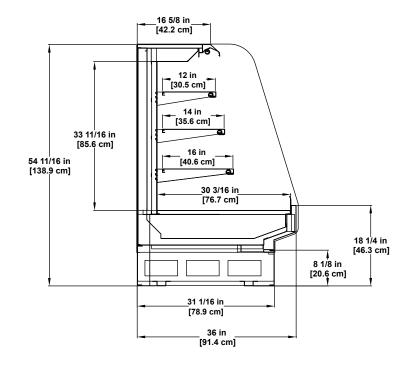

## Self-Service Open Multi-Deck Merchandiser KBC-SD DRY - 48", 59", 77", 96" & 113"