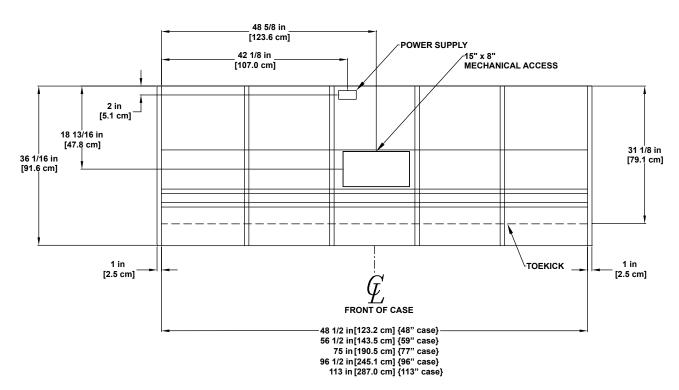

## Self-Service Open Multi-Deck Merchandiser KBC-SD DRY - 48", 59", 77", 96" & 113"