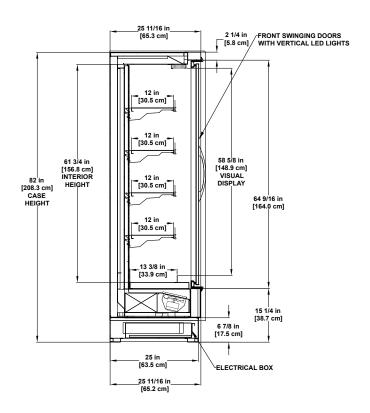

## **Base Model Features**

- Sled runner base construction.
- Case dimensions: 82"H and 26"D.
- 6-7/8"H stainless steel toekick, front and sides.
- Painted metal exterior.
- Outside back and rear toekick galvanized.
- Stainless steel exterior trim.
- Infinity I60 bi-swing doors.
- Vista® C door frames.
- Optimax® LED vertical mullion lighting on doors.
- Up to 62" interior merchandising height.
- · Painted matte black metal interior and trim.
- (4) rows each 12" adjustable flat black painted metal shelving.
- Painted black metal, flat bottom deck with 2" metal product stop.
- Main power switch and on/off light switch.
- Energy efficient fans.
- Solar digital thermometer.
- Ballast tray.
- Hardwire power connection.
- Remote.

## **Available Options**

- Case lengths: 4', 5', 6', 8' and 12'.
- 32" case depth with 4 rows 16" shelves.
- 37" case depth with 4 rows 21" shelves.
- No miters or wedges available.
- Exterior finishes: Exterior grade laminate or stainless steel.
- · Painted metal base trim.
- White or stainless steel case interior.
- Mirror polished stainless steel finish on inside back panel.
- Glass shelving.
- Solid or full-view end panels with mirror-polished, stainless steel interior.
- Thermal glass divider.
- Cart bumper mounted on front panel of case.
- · Cart bumper added to end panels.
- Refrigeration: Glycol or CO<sub>2</sub> refrigeration packages.
- NSF Type II.