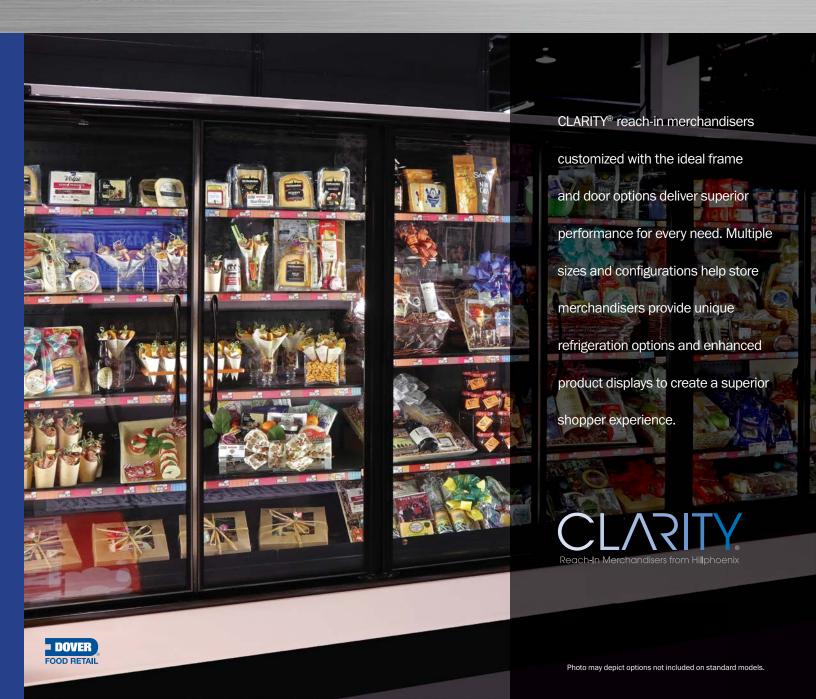

## Narrow Glass Door Reach-In

Medium-temperature, glass door, reach-in display case for beverage, dairy, deli, produce, meat and seafood.

Please consult Hillphoenix Engineering Reference Manual for dimensions, plan views and technical specifications. Specifications subject to change without notice. Designed for optimal performance in store environments where temperature and humidity do not exceed  $75^\circ$  F and 55% R.H. Certified to UL 471 and 4NSI/NSF Standard 7.

## **Base Model Features**

- Sled runner base construction.
- Case dimensions: 82"H and 26"D.
- 6-7/8"H stainless steel toekick, front and sides.
- Painted metal exterior.
- Outside back and rear toekick galvanized.
- Stainless steel exterior trim.
- Infinity I60 bi-swing doors.
- Vista® C door frames.
- Optimax® LED vertical mullion lighting on doors.
- Up to 62" interior merchandising height.
- · Painted matte black metal interior and trim.
- (4) rows each 12" adjustable flat black painted metal shelving.
- Painted black metal, flat bottom deck with 2" metal product stop.
- Main power switch and on/off light switch.
- Energy efficient fans.
- Solar digital thermometer.
- Ballast tray.
- Hardwire power connection.
- Remote.

## **Available Options**

- Case lengths: 4', 5', 6', 8' and 12'.
- 32" case depth with 4 rows 16" shelves.
- 37" case depth with 4 rows 21" shelves.
- No miters or wedges available.
- Exterior finishes: Exterior grade laminate or stainless steel.
- · Painted metal base trim.
- White or stainless steel case interior.
- Mirror polished stainless steel finish on inside back panel.
- Glass shelving.
- Solid or full-view end panels with mirror-polished, stainless steel interior.
- Thermal glass divider.
- Cart bumper mounted on front panel of case.
- · Cart bumper added to end panels.
- Refrigeration: Glycol or CO<sub>2</sub> refrigeration packages.
- NSF Type II.