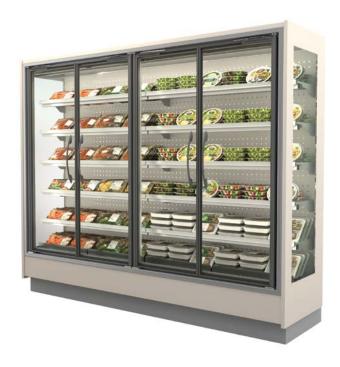

## Narrow Glass Door Reach-In

Medium-temperature, glass door, reach-in display case for beverage, dairy, deli, produce, meat and seafood.

Please consult Hillphoenix Engineering Reference Manual for dimensions, plan views and technical specifications. Specifications subject to change without notice. Designed for optimal performance in store environments where temperature and humidity do not exceed  $75^\circ$  F and 55% R.H. Certified to UL 471 and 4NSI/NSF Standard 7.

## **Base Model Features**

- Sled runner base construction.
- Case dimensions: 82"H and 26"D.
- 6-7/8"H stainless steel toekick, front and sides.
- Painted metal exterior.
- Outside back and rear toekick galvanized.
- Stainless steel exterior trim.
- Infinity I60 bi-swing doors.
- Vista® C door frames.
- Optimax® LED vertical mullion lighting on doors.
- Up to 62" interior merchandising height.
- · Painted matte black metal interior and trim.
- (4) rows each 12" adjustable flat black painted metal shelving.
- Painted black metal, flat bottom deck with 2" metal product stop.
- Main power switch and on/off light switch.
- Energy efficient fans.
- Solar digital thermometer.
- Ballast tray.
- Hardwire power connection.
- Remote.

## **Available Options**

- Case lengths: 4', 5', 6', 8' and 12'.
- 32" case depth with 4 rows 16" shelves.
- 37" case depth with 4 rows 21" shelves.
- No miters or wedges available.
- Exterior finishes: Exterior grade laminate or stainless steel.
- · Painted metal base trim.
- White or stainless steel case interior.
- Mirror polished stainless steel finish on inside back panel.
- Glass shelving.
- Solid or full-view end panels with mirror-polished, stainless steel interior.
- Thermal glass divider.
- Cart bumper mounted on front panel of case.
- · Cart bumper added to end panels.
- Refrigeration: Glycol or CO<sub>2</sub> refrigeration packages.
- NSF Type II.