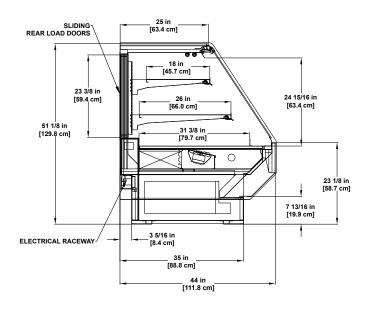

## **Base Model Features**

- Sled runner base construction.
- Straight back case design.
- Standard 51-1/8"H and 44"D.
- Standard 7-13/16" toekick.
- 45 degree front dieboard.
- Painted metal exterior.
- Stainless steel exterior trim.
- · Stainless steel front, side and rear base trim.
- Outside back and case top painted to match exterior.
- · Reflective rear load doors.
- Single-pane, flat regular-glare lift front glass.
- · Black painted metal interior and trim.
- Clearvoyant® LED top light.
- · Clearvoyant LED undershelf lighting.
- Rear electrical raceway.
- · Solar digital thermometer.
- Remote
  - Remote shelving: 18" and 26" fixed flat, adjustable glass shelving.
- Energy efficient fans.
  - Remote DX refrigeration package.
- Dry
  - Dry shelving: 18" and 26" fixed 10° angle, adjustable wire rack shelving with price tag molding and product stop.

## **Available Options**

- · Case heights available: 48" and 54".
- · Alternate toekick height include: 6-5/16"H.
- Bullet leg base with adjustable height toekick.
- Glass or solid laminated interior or mirror polished end panels.
- Exterior standard grade laminate.
- Laminate, solid surface or stone case top.
- · Interior or exterior stainless steel finish.
- Interior white or other custom color finish.
- Painted base and end panel trim.Stainless steel outside back finish.
- Swing rear load doors.
- Flat or curved non-glare glass or curved regular glare.
- · Cart bumper.
- Remote
  - Remote glycol or CO<sub>2</sub> refrigeration packages.