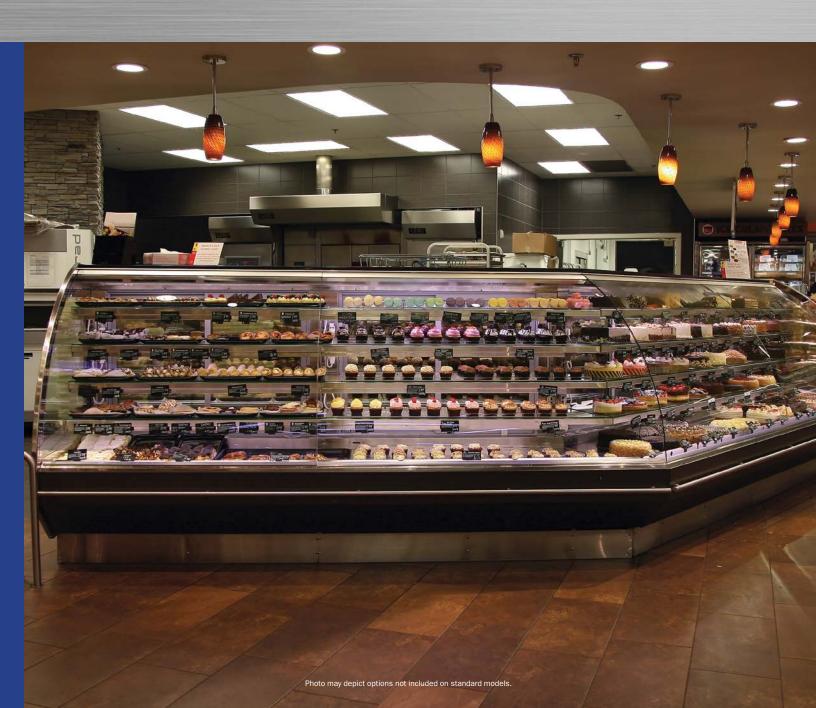

BMD-R Bakery

## Service Multi-Deck

Refrigerated bakery merchandiser.

Please consult Hillphoenix Engineering Reference Manual for dimensions, plan views and technical specifications. Specifications subject to change without notice. Designed for optional performance in store environments where temperature and humidity do not exceed 75 degrees and 55% R.H. Certified to UP 471 and ANSI/NSF Standard 7.

## **Base Model Features**

- Sled runner base construction.
- Straight back case design.
- Standard 51-1/8"H and 44"D.
- Standard 7-13/16" toekick.
- 45 degree front dieboard.
- Painted metal exterior.
- Stainless steel exterior trim.
- · Stainless steel front, side and rear base trim.
- Outside back and case top painted to match exterior.
- · Reflective rear load doors.
- Single-pane, flat regular-glare lift front glass.
- · Black painted metal interior and trim.
- Clearvoyant® LED top light.
- · Clearvoyant LED undershelf lighting.
- Rear electrical raceway.
- · Solar digital thermometer.
- Remote
  - Remote shelving: 18" and 26" fixed flat, adjustable glass shelving.
- Energy efficient fans.
  - Remote DX refrigeration package.
- Dry
  - Dry shelving: 18" and 26" fixed 10° angle, adjustable wire rack shelving with price tag molding and product stop.