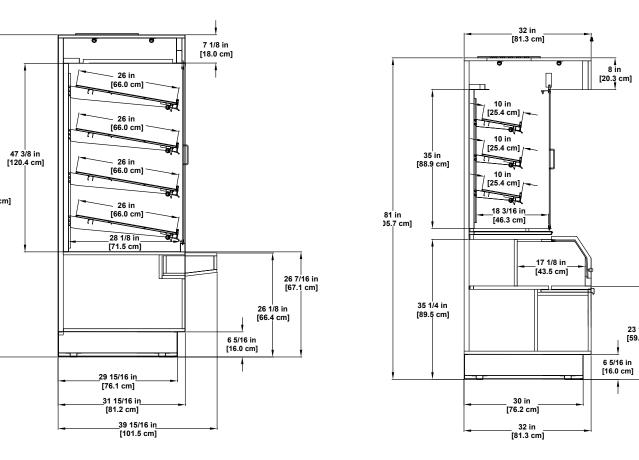

# **Bakery SELF-SERVICE**

BLF-SR Refrigerated Multi-deck Disp[ay

BLF-CR Refrigerated Multi-deck Display

BLF-SD Dry Multi-deck Display

BLF-RB Dry Multi-Deck Display