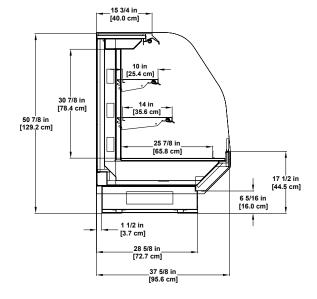

### **Bakery SERVICE**

BLF-R Refrigerated Multi-deck Display

SSD-LT-R Gelato Frozen Single-deck Display

13 15/16 in [35.4 cm]