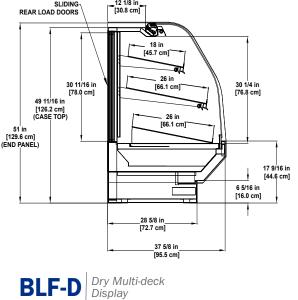

# **Bakery SELF-SERVICE**

BLF-SR Refrigerated Multi-deck Disp[ay

BLF-CR Refrigerated Multi-deck Display

BLF-SD Dry Multi-deck Display

BLF-RB Dry Multi-Deck Display