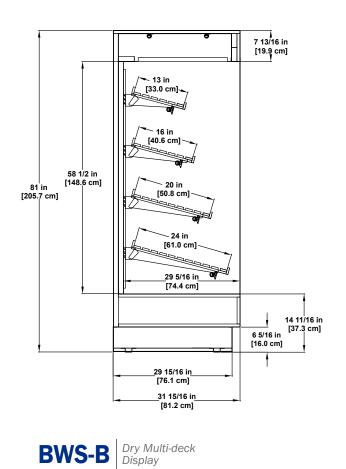

## **Bakery SELF-SERVICE**

81 in [205.7 cm]

Please consult Hillphoenix Engineering Reference Manual for dimensions, plan views and technical specifications. Specifications are subject to change without notice.