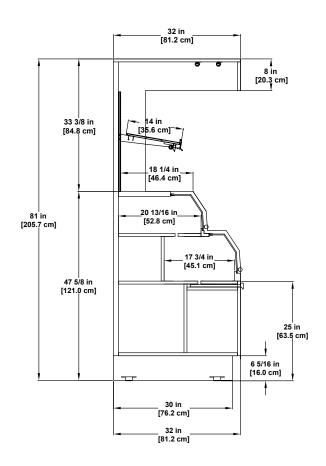

## **Bakery SELF-SERVICE**

81 in [205.7 cm]

Please consult Hillphoenix Engineering Reference Manual for dimensions, plan views and technical specifications. Specifications are subject to change without notice.