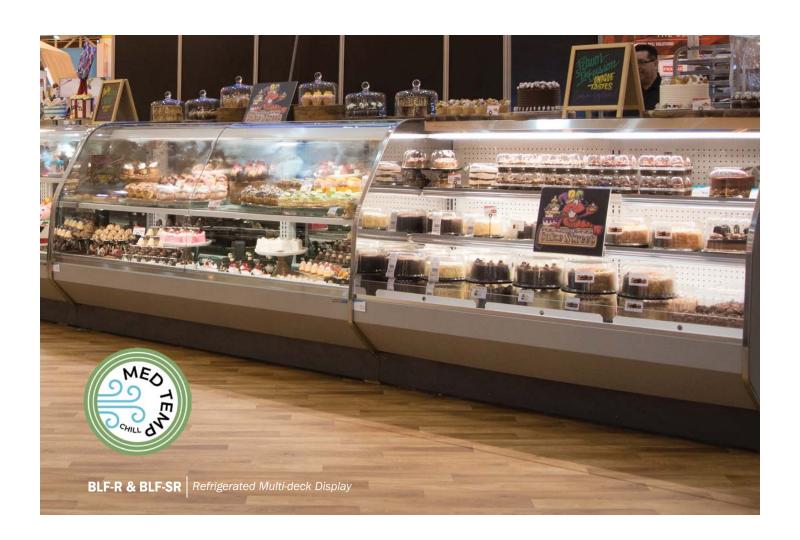

### **Bakery SERVICE**

BLF-R Refrigerated Multi-deck Display

SSD-LT-R Gelato Frozen Single-deck Display

13 15/16 in [35.4 cm]

# **Bakery SELF-SERVICE**

BLF-SR Refrigerated Multi-deck Disp[ay

BLF-CR Refrigerated Multi-deck Display

BLF-SD Dry Multi-deck Display

BLF-RB Dry Multi-Deck Display