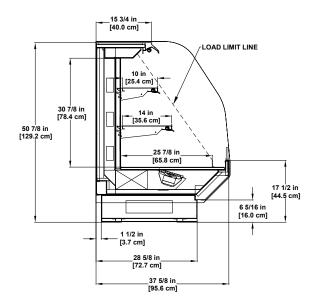

### **Bakery SERVICE**

BLF-R Refrigerated Multi-deck Display

SSD-LT-R Gelato Frozen Single-deck Display

13 15/16 in [35.4 cm]