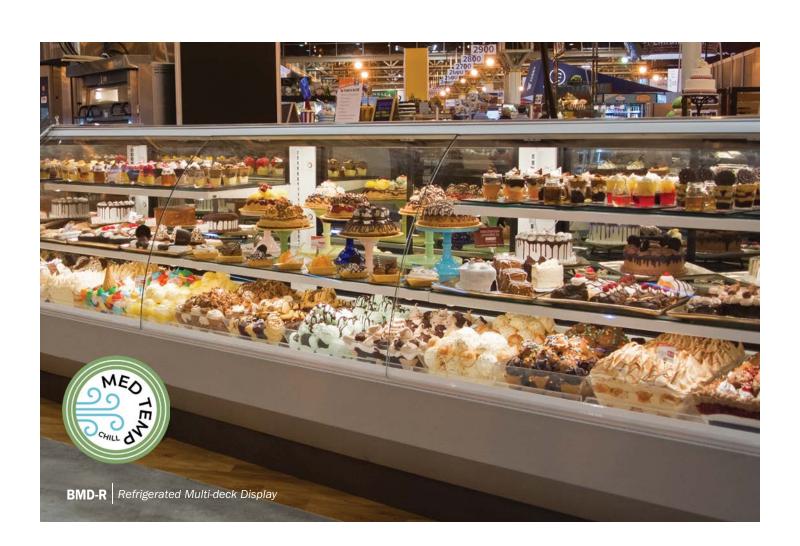

# **Bakery SELF-SERVICE**

BLF-SR Refrigerated Multi-deck Disp[ay

BLF-CR Refrigerated Multi-deck Display

BLF-SD Dry Multi-deck Display

BLF-RB Dry Multi-Deck Display