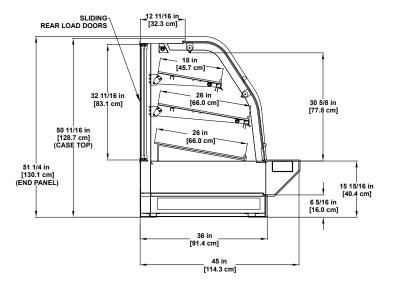

# **Bakery SELF-SERVICE**

BLF-SR Refrigerated Multi-deck Disp[ay

BLF-CR Refrigerated Multi-deck Display

BLF-SD Dry Multi-deck Display

BLF-RB Dry Multi-Deck Display