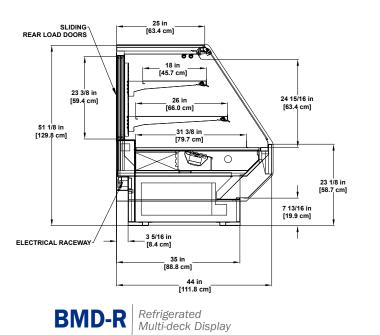

# **Bakery SELF-SERVICE**

BLF-SR Refrigerated Multi-deck Disp[ay

BLF-CR Refrigerated Multi-deck Display

BLF-SD Dry Multi-deck Display

BLF-RB Dry Multi-Deck Display