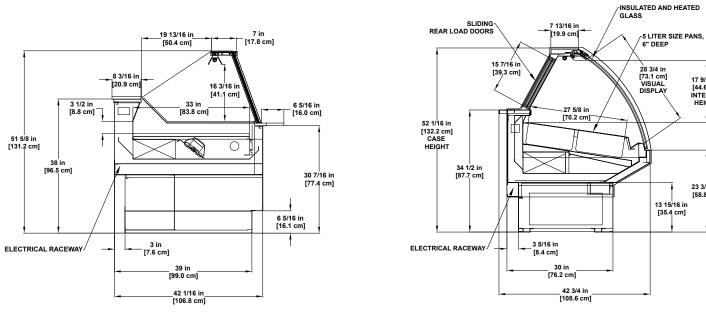

### **Bakery SERVICE**

BLF-R Refrigerated Multi-deck Display

SSD-LT-R Gelato Frozen Single-deck Display

13 15/16 in [35.4 cm]