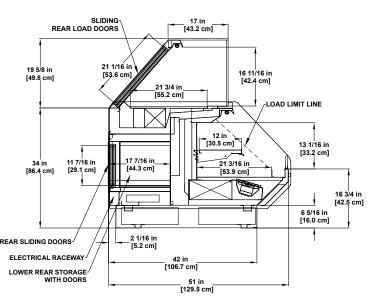

### **Bakery SERVICE**

BLF-R Refrigerated Multi-deck Display

SSD-LT-R Gelato Frozen Single-deck Display

13 15/16 in [35.4 cm]