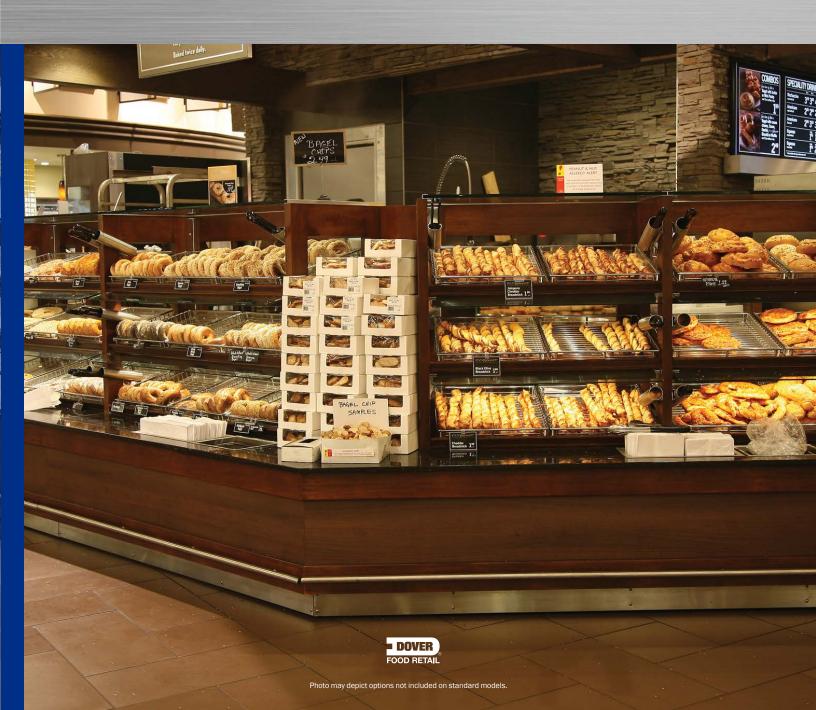

# **Bakery Cases**

Refrigerated service and self-service displays.

### **Bakery SERVICE**

BLF-R Refrigerated Multi-deck Display

SSD-LT-R Gelato Frozen Single-deck Display

13 15/16 in [35.4 cm]

# **Bakery SELF-SERVICE**

BLF-SR Refrigerated Multi-deck Disp[ay

BLF-CR Refrigerated Multi-deck Display

BLF-SD Dry Multi-deck Display

BLF-RB Dry Multi-Deck Display