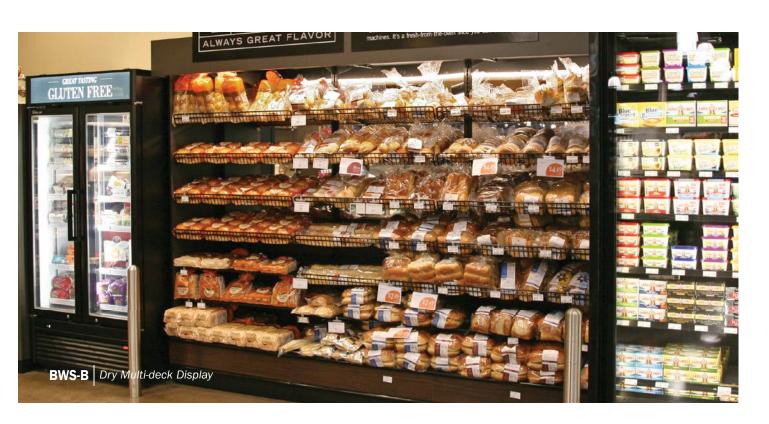

# **Bakery SELF-SERVICE**

BLF-SR Refrigerated Multi-deck Disp[ay

BLF-CR Refrigerated Multi-deck Display

BLF-SD Dry Multi-deck Display

BLF-RB Dry Multi-Deck Display