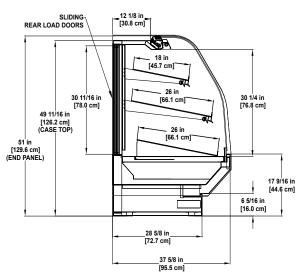

# **Bakery SELF-SERVICE**

BLF-SR Refrigerated Multi-deck Disp[ay

BLF-CR Refrigerated Multi-deck Display

BLF-SD Dry Multi-deck Display

BLF-RB Dry Multi-Deck Display