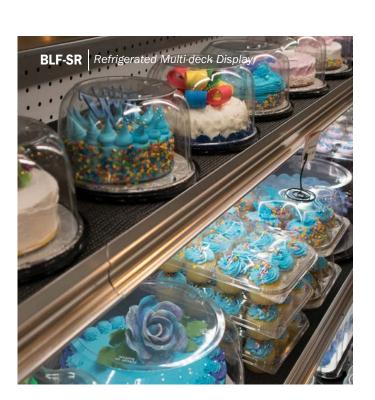

# **Bakery SELF-SERVICE**

BLF-SR Refrigerated Multi-deck Disp[ay

BLF-CR Refrigerated Multi-deck Display

BLF-SD Dry Multi-deck Display

BLF-RB Dry Multi-Deck Display