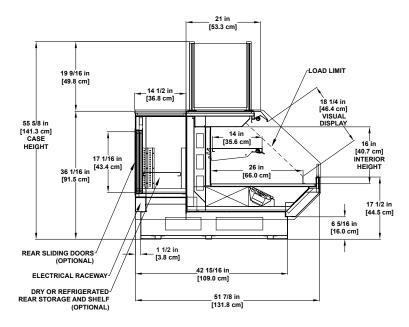

# **Bakery SELF-SERVICE**

BLF-SR Refrigerated Multi-deck Disp[ay

BLF-CR Refrigerated Multi-deck Display

BLF-SD Dry Multi-deck Display

BLF-RB Dry Multi-Deck Display