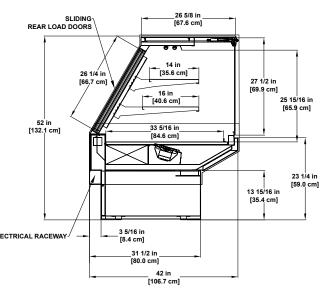

# **Bakery SELF-SERVICE**

BLF-SR Refrigerated Multi-deck Disp[ay

BLF-CR Refrigerated Multi-deck Display

BLF-SD Dry Multi-deck Display

BLF-RB Dry Multi-Deck Display