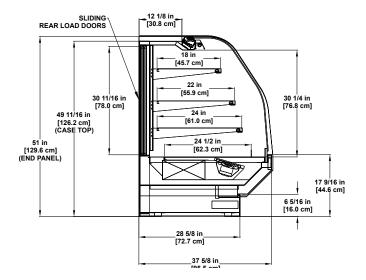

# **Bakery SELF-SERVICE**

BLF-SR Refrigerated Multi-deck Disp[ay

BLF-CR Refrigerated Multi-deck Display

BLF-SD Dry Multi-deck Display

BLF-RB Dry Multi-Deck Display