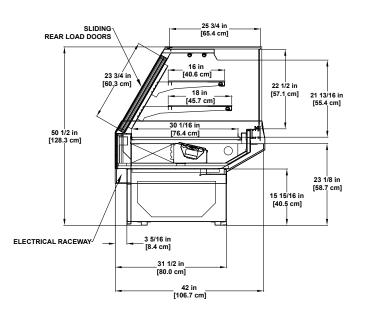

### **Deli/Cheese SERVICE**

SLIDING-REAR LOAD DOORS

SMD-R Refrigerated Multi-deck Display

BMD-R | Refrigerated Multi-deck Display

14 in [35.6 cm]

16 in [40.6 cm]

\_33 5/16 in\_

13 15/16 in [35.4 cm]

**SMD-R** Refrigerated / Vertical Glass Multi-deck Display

GMD-R Refrigerated Multi-deck Display