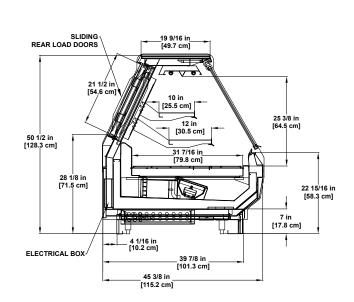

### **Deli/Cheese SERVICE**

SLIDING-REAR LOAD DOORS

SMD-R Refrigerated Multi-deck Display

BMD-R | Refrigerated Multi-deck Display

14 in [35.6 cm]

16 in [40.6 cm]

\_33 5/16 in\_

13 15/16 in [35.4 cm]