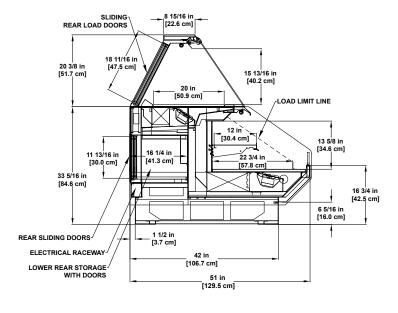

### **Deli/Cheese SERVICE**

SLIDING-REAR LOAD DOORS

SMD-R Refrigerated Multi-deck Display

BMD-R | Refrigerated Multi-deck Display

14 in [35.6 cm]

16 in [40.6 cm]

\_33 5/16 in\_

13 15/16 in [35.4 cm]