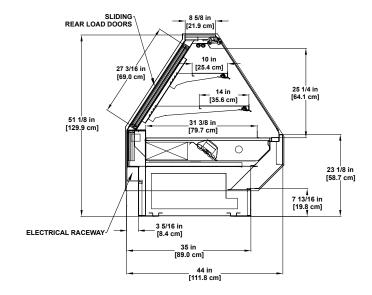

### **Deli/Cheese SERVICE**

SLIDING-REAR LOAD DOORS

SMD-R Refrigerated Multi-deck Display

BMD-R | Refrigerated Multi-deck Display

14 in [35.6 cm]

16 in [40.6 cm]

\_33 5/16 in\_

13 15/16 in [35.4 cm]

**SMD-R** Refrigerated / Vertical Glass Multi-deck Display

GMD-R Refrigerated Multi-deck Display