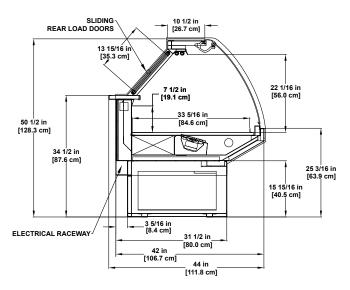

### **Deli/Cheese SERVICE**

SLIDING-REAR LOAD DOORS

SMD-R Refrigerated Multi-deck Display

BMD-R | Refrigerated Multi-deck Display

14 in [35.6 cm]

16 in [40.6 cm]

\_33 5/16 in\_

13 15/16 in [35.4 cm]