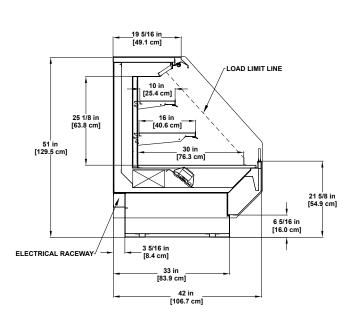

#### **Deli/Cheese SERVICE**

AGB-RG Refrigerated Multi-deck Display for Aged Cheese

SSD-R Refrigerated Multi-deck Display

SSF-R Refrigerated Multi-deck Display