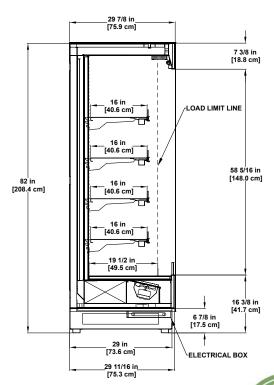

### **Deli/Cheese SERVICE**

SLIDING-REAR LOAD DOORS

SMD-R Refrigerated Multi-deck Display

BMD-R | Refrigerated Multi-deck Display

14 in [35.6 cm]

16 in [40.6 cm]

\_33 5/16 in\_

13 15/16 in [35.4 cm]