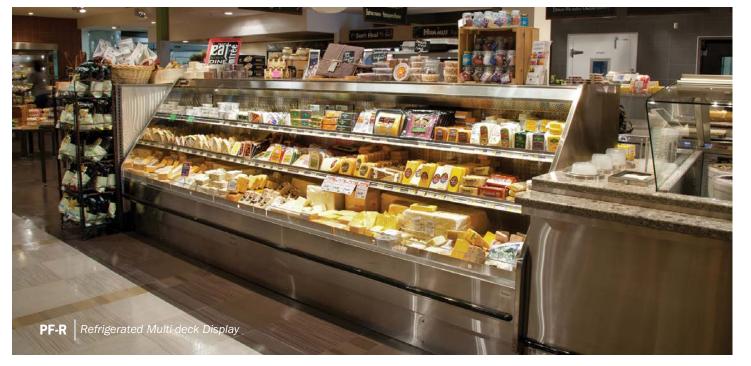

Hillphoenix.

# Specialty Products

## Deli/Cheese Cases

Refrigerated service and self-service displays.



### **Deli/Cheese SERVICE**







SLIDING-REAR LOAD DOORS

SMD-R Refrigerated Multi-deck Display

BMD-R | Refrigerated Multi-deck Display

14 in [35.6 cm]

16 in [40.6 cm]

\_33 5/16 in\_

13 15/16 in [35.4 cm]



**SMD-R** Refrigerated / Vertical Glass Multi-deck Display





GMD-R Refrigerated Multi-deck Display

















#### **Deli/Cheese SERVICE**



AGB-RG Refrigerated Multi-deck Display for Aged Cheese



SSD-R Refrigerated Multi-deck Display



SSF-R Refrigerated Multi-deck Display













#### **Deli/Cheese SELF-SERVICE**









**DLPC-R** Refrigerated Single-deck Display

Refrigerated Multi-deck Display Available with Refrigerated Rear Storage

SD-R Refrigerated Dome & Base Display

PTD-R-R Refrigerated Dome & Base Display





86 in [218.4 cm] 36 3/8 in [59.6 cm]



DLPF-R Refrigerated Multi-deck Display











#### Hillphoenix.

2016 Gees Mill Road Conyers, GA 30013 770-285-3264

www.hillphoenix.com