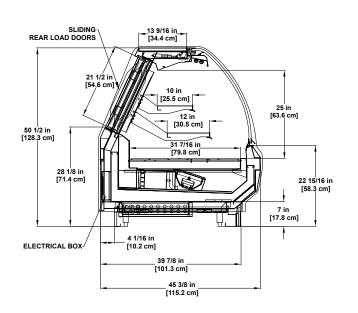

**SMD-R** Refrigerated / Vertical Glass Multi-deck Display

GMD-R Refrigerated Multi-deck Display