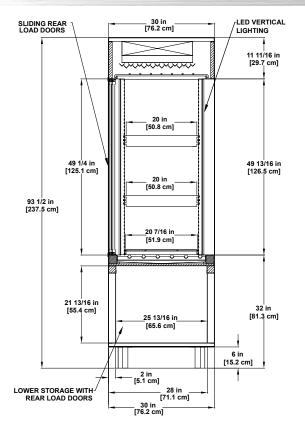

#### **Deli/Cheese SELF-SERVICE**

**DLPC-R** Refrigerated Single-deck Display

Refrigerated Multi-deck Display Available with Refrigerated Rear Storage

SD-R Refrigerated Dome & Base Display

PTD-R-R Refrigerated Dome & Base Display

86 in [218.4 cm] 36 3/8 in [59.6 cm]

DLPF-R Refrigerated Multi-deck Display