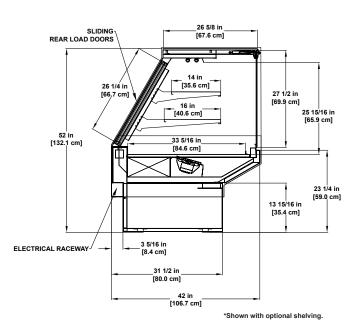

### **Deli/Cheese SERVICE**

SLIDING-REAR LOAD DOORS

SMD-R Refrigerated Multi-deck Display

BMD-R | Refrigerated Multi-deck Display

14 in [35.6 cm]

16 in [40.6 cm]

\_33 5/16 in\_

13 15/16 in [35.4 cm]

**SMD-R** Refrigerated / Vertical Glass Multi-deck Display

GMD-R Refrigerated Multi-deck Display