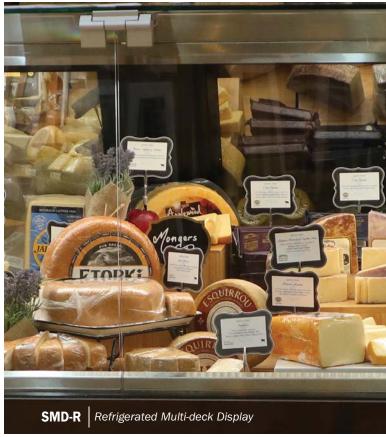

**SMD-R** Refrigerated / Vertical Glass Multi-deck Display

GMD-R Refrigerated Multi-deck Display