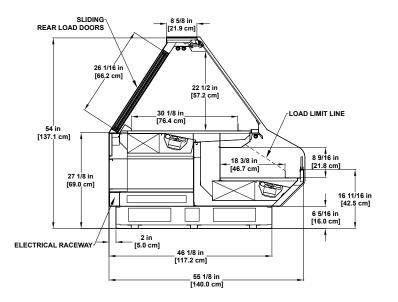

### **Deli/Cheese SERVICE**

SLIDING-REAR LOAD DOORS

SMD-R Refrigerated Multi-deck Display

BMD-R | Refrigerated Multi-deck Display

14 in [35.6 cm]

16 in [40.6 cm]

\_33 5/16 in\_

13 15/16 in [35.4 cm]