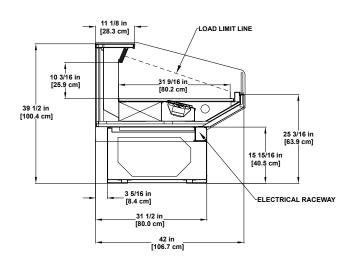

Hillphoenix.

# Specialty Products

## Deli/Cheese Cases

Refrigerated service and self-service displays.



### **Deli/Cheese SERVICE**







SLIDING-REAR LOAD DOORS

SMD-R Refrigerated Multi-deck Display

BMD-R | Refrigerated Multi-deck Display

14 in [35.6 cm]

16 in [40.6 cm]

\_33 5/16 in\_

13 15/16 in [35.4 cm]



**SMD-R** Refrigerated / Vertical Glass Multi-deck Display





GMD-R Refrigerated Multi-deck Display

















#### **Deli/Cheese SERVICE**



AGB-RG Refrigerated Multi-deck Display for Aged Cheese



SSD-R Refrigerated Multi-deck Display



SSF-R Refrigerated Multi-deck Display













#### **Deli/Cheese SELF-SERVICE**









**DLPC-R** Refrigerated Single-deck Display

Refrigerated Multi-deck Display Available with Refrigerated Rear Storage

SD-R Refrigerated Dome & Base Display

PTD-R-R Refrigerated Dome & Base Display





86 in [218.4 cm] 36 3/8 in [59.6 cm]



DLPF-R Refrigerated Multi-deck Display











#### Hillphoenix.

2016 Gees Mill Road Conyers, GA 30013 770-285-3264

www.hillphoenix.com