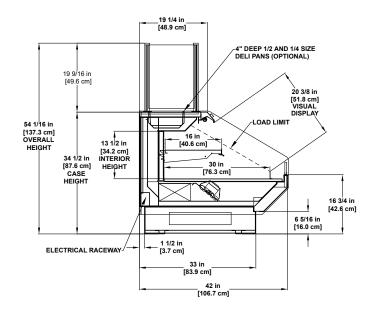

Hillphoenix.

# Specialty Products

## Deli/Cheese Cases

Refrigerated service and self-service displays.



### **Deli/Cheese SERVICE**







SLIDING-REAR LOAD DOORS

SMD-R Refrigerated Multi-deck Display

BMD-R | Refrigerated Multi-deck Display

14 in [35.6 cm]

16 in [40.6 cm]

\_33 5/16 in\_

13 15/16 in [35.4 cm]



**SMD-R** Refrigerated / Vertical Glass Multi-deck Display





GMD-R Refrigerated Multi-deck Display

















#### **Deli/Cheese SERVICE**



AGB-RG Refrigerated Multi-deck Display for Aged Cheese



SSD-R Refrigerated Multi-deck Display



SSF-R Refrigerated Multi-deck Display













#### **Deli/Cheese SELF-SERVICE**









**DLPC-R** Refrigerated Single-deck Display

Refrigerated Multi-deck Display Available with Refrigerated Rear Storage

SD-R Refrigerated Dome & Base Display

PTD-R-R Refrigerated Dome & Base Display





86 in [218.4 cm] 36 3/8 in [59.6 cm]



DLPF-R Refrigerated Multi-deck Display











#### Hillphoenix.

2016 Gees Mill Road Conyers, GA 30013 770-285-3264

www.hillphoenix.com