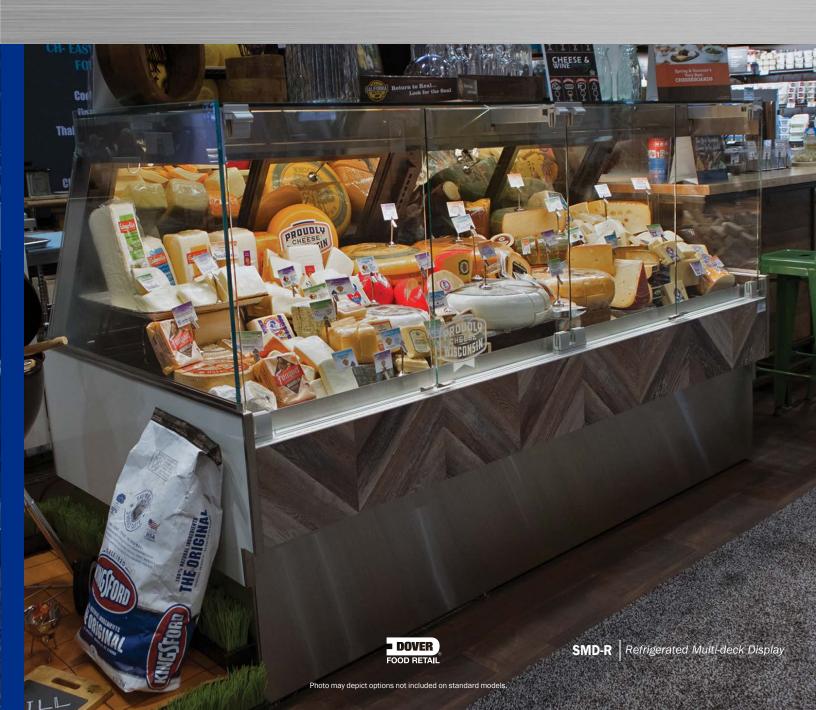

### **Deli/Cheese SERVICE**

SLIDING-REAR LOAD DOORS

SMD-R Refrigerated Multi-deck Display

BMD-R | Refrigerated Multi-deck Display

14 in [35.6 cm]

16 in [40.6 cm]

\_33 5/16 in\_

13 15/16 in [35.4 cm]

**SMD-R** Refrigerated / Vertical Glass Multi-deck Display

GMD-R Refrigerated Multi-deck Display