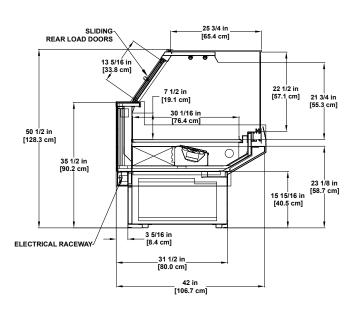

### **Deli/Cheese SERVICE**

SLIDING-REAR LOAD DOORS

SMD-R Refrigerated Multi-deck Display

BMD-R | Refrigerated Multi-deck Display

14 in [35.6 cm]

16 in [40.6 cm]

\_33 5/16 in\_

13 15/16 in [35.4 cm]