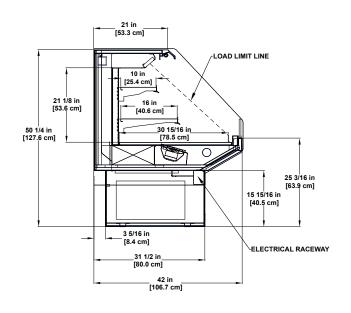

#### **Deli/Cheese SERVICE**

AGB-RG Refrigerated Multi-deck Display for Aged Cheese

SSD-R Refrigerated Multi-deck Display

SSF-R Refrigerated Multi-deck Display