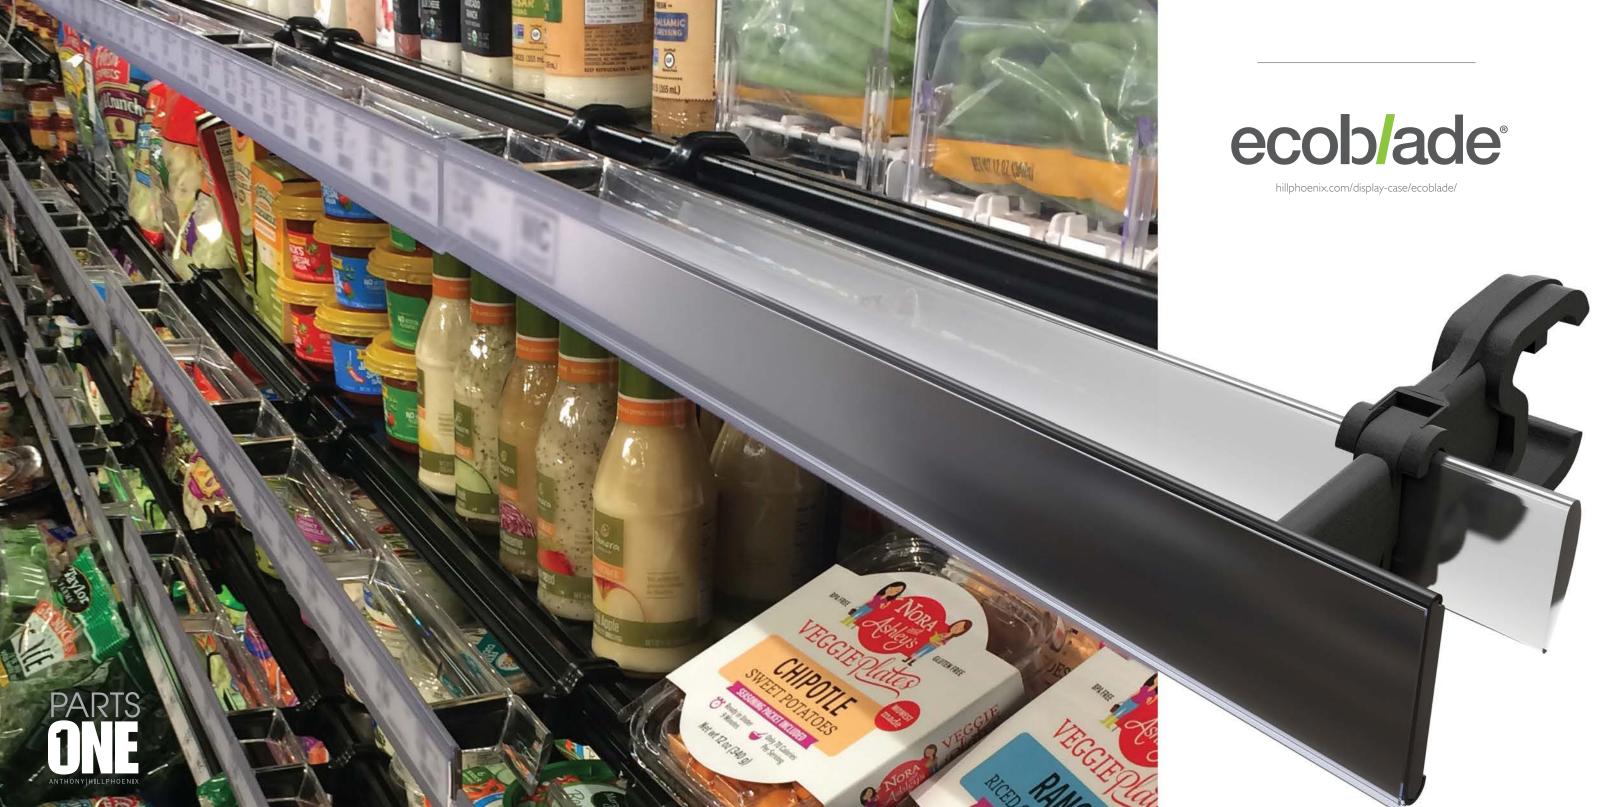

# Retrofit your Shelves with EcoBlade® to:

CUT refrigeration energy use up to 33%.

CUT food spoilage and waste.

CUT uncomfortable cold air spill.

CUT losses that eat away at your bottom line!

### Applications:

- 1. Fits a range of 3' and 4' flat and angled shelf depths with standard and slotted tag molding.
- 2. Choose Black or White EcoBlades to match case interiors.

# Get Your Edge.

Hillphoenix offers a total turnkey operation. We can even help you with your ROI and field testing. Interested? The sooner you get in touch the sooner you get your edge. **Email us at: askparts@doverfoodretail.com.** Leave us your store number, and contact name and information.