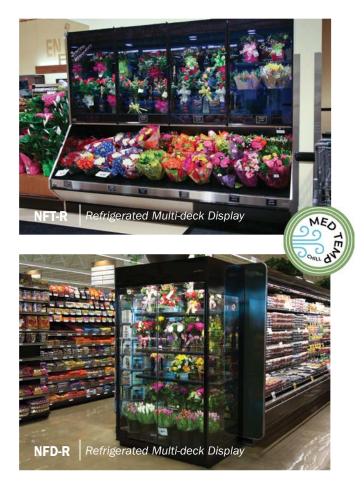

## **Floral Cases**

Refrigerated self-service displays.

## **Floral SELF-SERVICE**

Intertek

Please consult Hillphoenix Engineering Reference Manual for dimensions, plan views and technical specifications. Specifications are subject to change without notice.

Designed for optimal performance in store environments where temperatures and humidity do not exceed 75°F and 55% R.H.

**NFD-R** Refrigerated Multi-deck Display

**NFO-R** Refrigerated Multi-deck Display