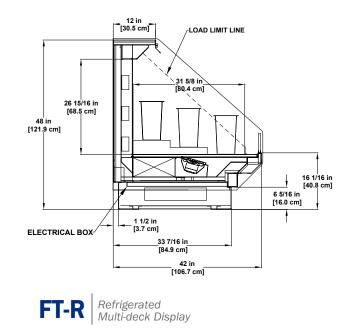

## **Floral SELF-SERVICE**

Intertek

Please consult Hillphoenix Engineering Reference Manual for dimensions, plan views and technical specifications. Specifications are subject to change without notice.

Designed for optimal performance in store environments where temperatures and humidity do not exceed 75°F and 55% R.H.