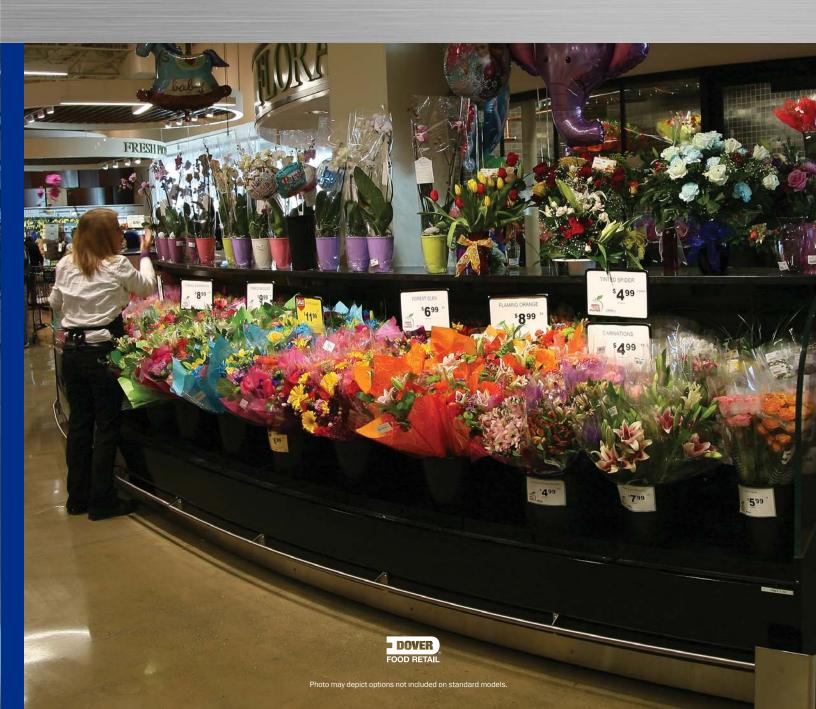

## **Floral Cases**

Refrigerated self-service displays.

## **Floral SELF-SERVICE**

Intertek

Please consult Hillphoenix Engineering Reference Manual for dimensions, plan views and technical specifications. Specifications are subject to change without notice.

Designed for optimal performance in store environments where temperatures and humidity do not exceed 75°F and 55% R.H.