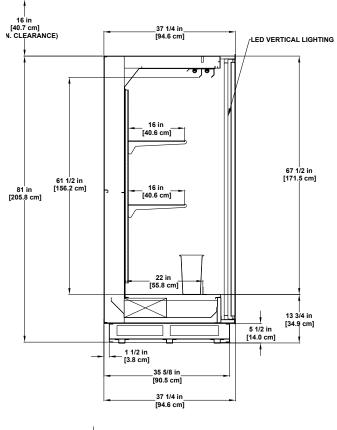

## **Floral SELF-SERVICE**

Intertek

Please consult Hillphoenix Engineering Reference Manual for dimensions, plan views and technical specifications. Specifications are subject to change without notice.

Designed for optimal performance in store environments where temperatures and humidity do not exceed 75°F and 55% R.H.