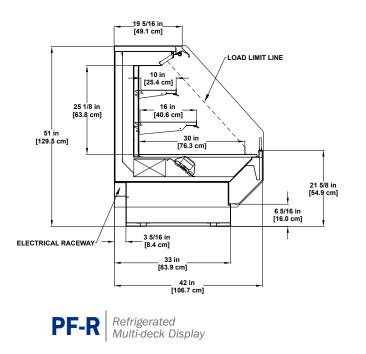

## **Floral SELF-SERVICE**

Intertek

Please consult Hillphoenix Engineering Reference Manual for dimensions, plan views and technical specifications. Specifications are subject to change without notice.

Designed for optimal performance in store environments where temperatures and humidity do not exceed 75°F and 55% R.H.