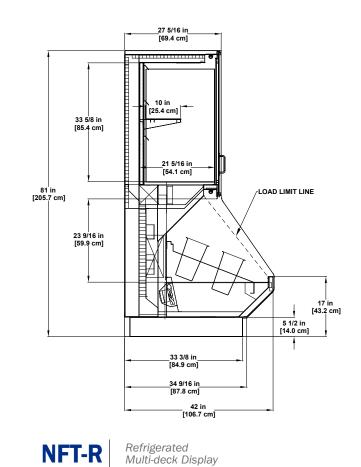

## **Floral SELF-SERVICE**

Intertek

Please consult Hillphoenix Engineering Reference Manual for dimensions, plan views and technical specifications. Specifications are subject to change without notice.

Designed for optimal performance in store environments where temperatures and humidity do not exceed 75°F and 55% R.H.