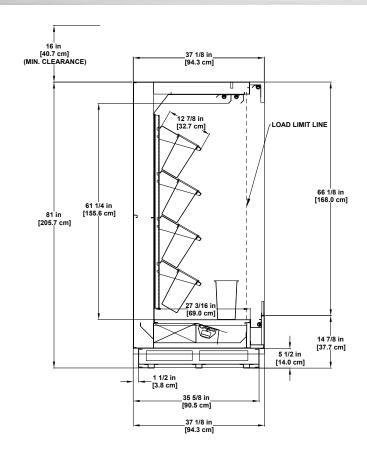

## **Floral SELF-SERVICE**

Intertek

Please consult Hillphoenix Engineering Reference Manual for dimensions, plan views and technical specifications. Specifications are subject to change without notice.

Designed for optimal performance in store environments where temperatures and humidity do not exceed 75°F and 55% R.H.