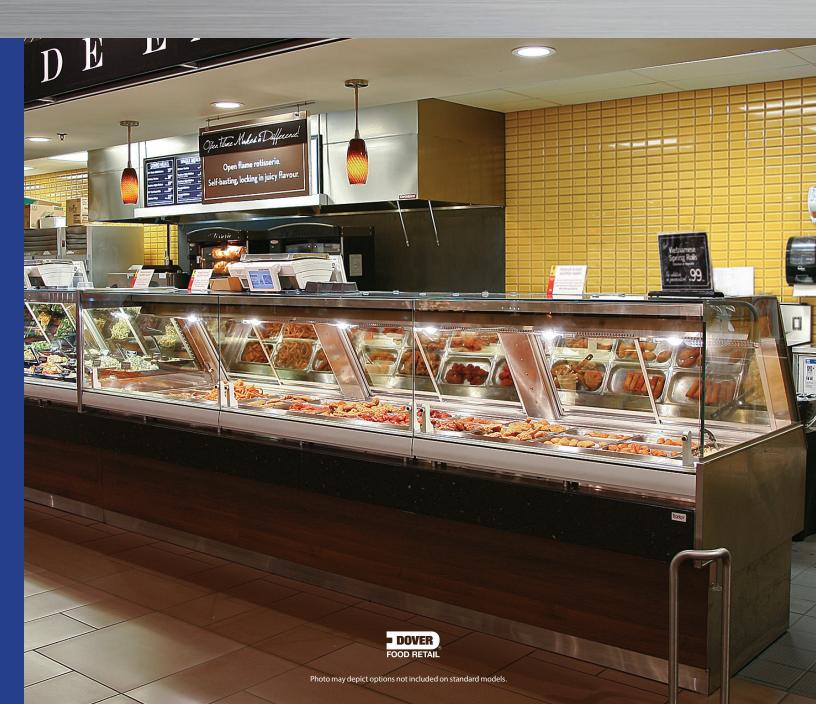

## Service Single-Deck Hot

Hot deli merchandiser with jewelry style, vertical slide front glass.

Please consult Hillphoenix Engineering Reference Manual for dimensions, plan views and technical specifications. Specifications subject to change without notice. Designed for optimal performance in store environments where temperature and humidity do not exceed 75° F and 55% R.H. Certified to UL 471 and ANSI/NSF Standard 7.

## **Base Model Features**

- Sled runner base construction.
- Case dimensions: 50-1/2"H & 42"D.
- 15-15/16"H stainless steel toekick, front and sides.
- 60 degree front dieboard.
- 25-3/4"D, 3/8"T Glass case top low iron, regular glare.
- Stainless steel outside back and exterior trim.
- Reflective rear load doors with gray frames.
- 1/4" Single-pane, low iron regular-glare vertical slide front glass.
- Stainless steel interior and trim.
- Stainless steel dry heat wells including aluminum heaters, divider bars for 4"D full-size pans, and 1/3 size pans (pans not included).
- Overhead ceramic heating elements with 100W incandescent lighting (shatterproof).
- · Low wattage, long wave radiant heat system.
- Dry heat, no water connection required.
- Electronically controlled zone heating with Bluetooth connectivity by degree.
- Rear mounted heat controls separate controls for well & top heat.
- 2" dial thermometer.
- · Rear electrical raceway location.
- 120/208-3-60.