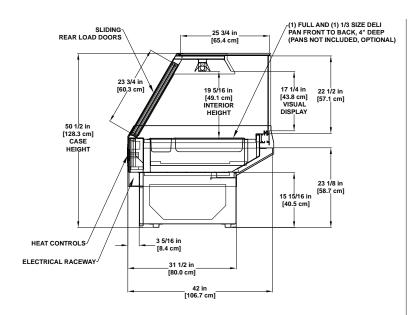

## **Base Model Features**

- Sled runner base construction.
- Case dimensions: 50-1/2"H & 42"D.
- 15-15/16"H stainless steel toekick, front and sides.
- 60 degree front dieboard.
- 25-3/4"D, 3/8"T Glass case top low iron, regular glare.
- Stainless steel outside back and exterior trim.
- Reflective rear load doors with gray frames.
- 1/4" Single-pane, low iron regular-glare vertical slide front glass.
- Stainless steel interior and trim.
- Stainless steel dry heat wells including aluminum heaters, divider bars for 4"D full-size pans, and 1/3 size pans (pans not included).
- Overhead ceramic heating elements with 100W incandescent lighting (shatterproof).
- · Low wattage, long wave radiant heat system.
- Dry heat, no water connection required.
- Electronically controlled zone heating with Bluetooth connectivity by degree.
- Rear mounted heat controls separate controls for well & top heat.
- 2" dial thermometer.
- · Rear electrical raceway location.
- 120/208-3-60.

## **Available Options**

- Available lengths: 4', 6', 8', 10' and 12'.
- Alternate case height: 48".
- Flat front profile.
- Bullet leg base with adjustable height toekick.
- Exterior finishes: exterior grade laminate or stainless steel.
- Integrated case top scale stand or adjustable scale stand.
- Rear flip-up work boards (fixed or flip-up) in poly, stainless steel or solid surface.
- Paper cutters.
- ISO outlet/CON outlets (specify vertical or horizontal placement on rear).
- Stainless steel pans (specify size and quantity).
- Stainless steel solid deck or hot ceramic tiles.
- Clear rear load doors.
- · Front glass masking.
- Control cover.
- Solid or full-view end panels with mirror-polished, stainless steel interior.
- Thermal divider.
- · Cart bumper mounted on front panel of case.
- Cart bumper added to end panels.
- Front electrical raceway.