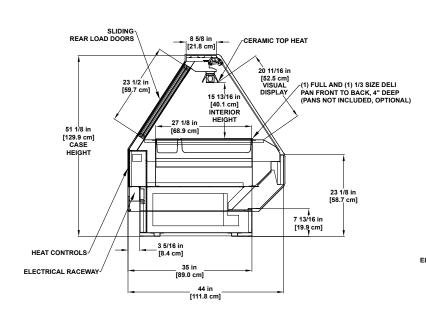

## **COMBO HOT FOODS**

The PTD family of display cases includes a hot service dome with hot self-service as shown in the PTD-H-H cross-section below or with the option of having a hot service dome with a refrigerated self-service section which is called the PTD-R-H.

PTD-H-H Hot Single-deck Display

Hot/Refrigerated
Single-deck Display