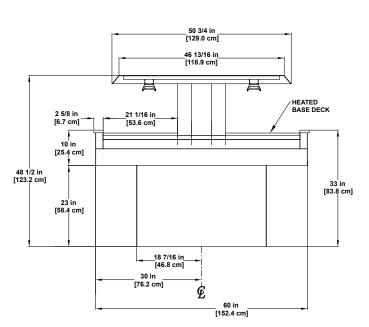

## **COMBO HOT FOODS**

The PTD family of display cases includes a hot service dome with hot self-service as shown in the PTD-H-H cross-section below or with the option of having a hot service dome with a refrigerated self-service section which is called the PTD-R-H.

PTD-H-H Hot Single-deck Display

Hot/Refrigerated
Single-deck Display