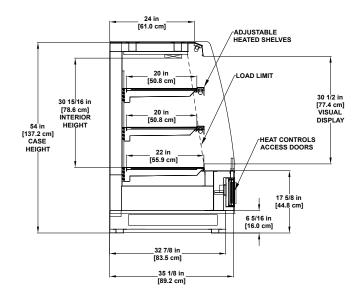

#### Hot Food SERVICE/SELF-SERVICE

BMDH | Hot Single-deck Display

GMDH Hot Single-deck Display

SMDH Hot Single-deck Display

DI-H Hot Single-deck

PFH Hot Single-deck Display

PFH-C Hot Single-deck Display