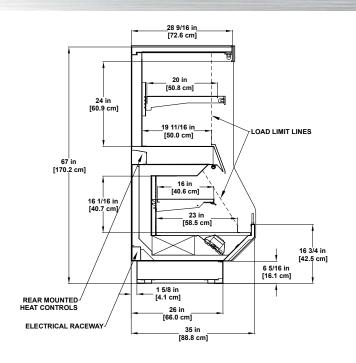

#### Hot Food SERVICE/SELF-SERVICE

BMDH | Hot Single-deck Display

GMDH Hot Single-deck Display

SMDH Hot Single-deck Display

DI-H Hot Single-deck

PFH Hot Single-deck Display

PFH-C Hot Single-deck Display