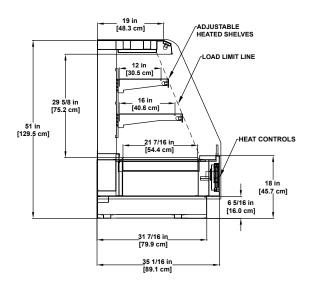

#### Hot Food SERVICE/SELF-SERVICE

BMDH | Hot Single-deck Display

GMDH Hot Single-deck Display

SMDH Hot Single-deck Display

DI-H Hot Single-deck

PFH Hot Single-deck Display

PFH-C Hot Single-deck Display