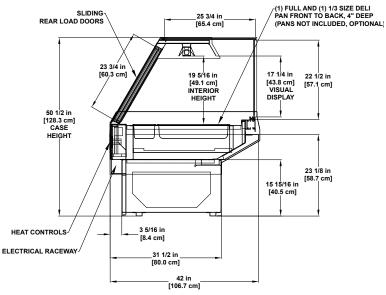

## **COMBO HOT FOODS**

The PTD family of display cases includes a hot service dome with hot self-service as shown in the PTD-H-H cross-section below or with the option of having a hot service dome with a refrigerated self-service section which is called the PTD-R-H.

PTD-H-H Hot Single-deck Display

Hot/Refrigerated
Single-deck Display