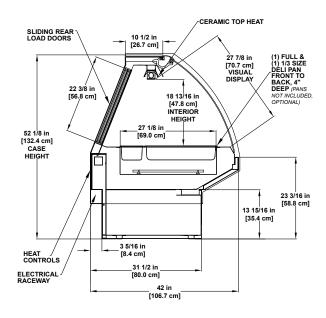

## **COMBO HOT FOODS**

The PTD family of display cases includes a hot service dome with hot self-service as shown in the PTD-H-H cross-section below or with the option of having a hot service dome with a refrigerated self-service section which is called the PTD-R-H.

PTD-H-H Hot Single-deck Display

Hot/Refrigerated
Single-deck Display