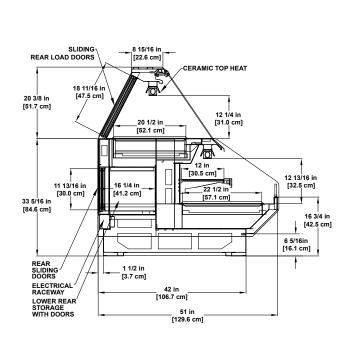

## **COMBO HOT FOODS**

The PTD family of display cases includes a hot service dome with hot self-service as shown in the PTD-H-H cross-section below or with the option of having a hot service dome with a refrigerated self-service section which is called the PTD-R-H.

PTD-H-H Hot Single-deck Display

Hot/Refrigerated
Single-deck Display