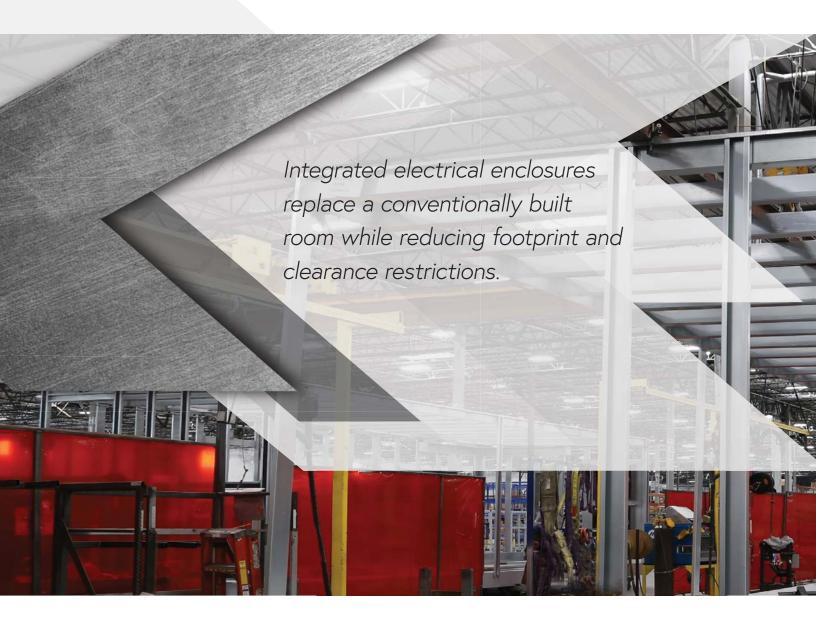

Modularizing an entire electrical distribution enclosure replaces a conventionally built room while reducing footprint and clearance restrictions. Prefabricated houses allow for the early release of permanent power, improving working conditions and enhancing the total project quality.