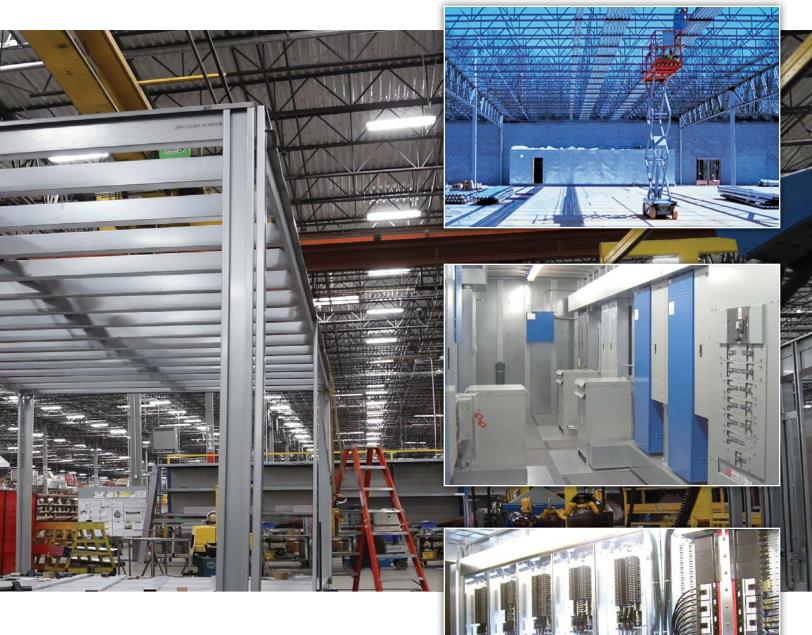

### **Time Is Critical.**

We're Finished Before You Start.

PowerCenter totally integrated units deliver to the jobsite early in the project, allowing you to reduce your critical path schedule. All of the gear, feeders and key control components will arrive completely wired and pre-tested, reducing a significant part of the field contractor's time.

Modularizing an entire electrical distribution enclosure replaces a conventionally built room while reducing footprint and clearance restrictions. Prefabricated houses allow for the early release of permanent power, improving working conditions and enhancing the total project quality.