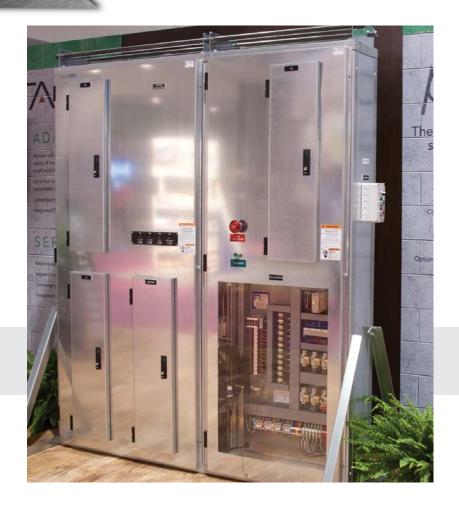

## Why PowerWall?

- Single source supplier simplifies switchgear procurement and code compliant controls to streamline construction, startup and operations.
- PowerWall® units incorporate industrial grade components that are pre-assembled, pre-wired and tested in a factory-controlled environment, UL 508 & 891 Listed.
- Wide range of cabinet designs offer more flexibility and reduce wall space by 30%+.
- Multiple designs of unit enclosures allow for either indoor location or weatherproof (Type 3R rated) outdoor installation.
- Support during project design, construction, startup and maitenance.
- · Unique interfaces for quick connections to mobile generators.
- All subsystem controls available as standalone units for retrofits to maintain same control consistently to all locations.

## Benefits Inside.

- Compact design can be placed in out of the way locations to maximze space for other uses.
- Optional power quality offerings for POS network and critical electronics (TVSS & UPS systems).
- Optional building management system is scalable to meet your requirements.