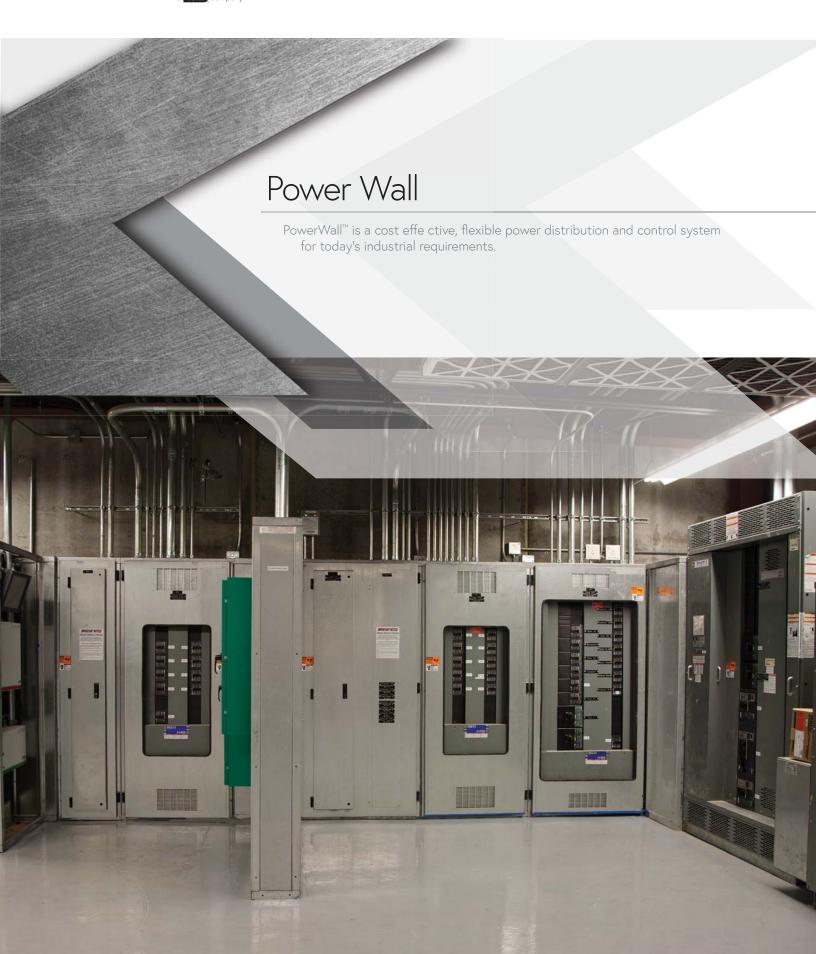

PowerWall is a cost effective, flexible power distribution and control system for today's industrial requirements.

PowerWall is a cost effective, flexible power distribution and control system for today's industrial requirements.

## Why PowerWall?

- Single source supplier simplifies switchgear procurement and code compliant controls to streamline construction, startup and operations.
- PowerWall® units incorporate industrial grade components that are pre-assembled, pre-wired and tested in a factory-controlled environment, UL 508 & 891 Listed.
- Wide range of cabinet designs offer more flexibility and reduce wall space by 30%+.
- Multiple designs of unit enclosures allow for either indoor location or weatherproof (Type 3R rated) outdoor installation.
- Support during project design, construction, startup and maitenance.
- · Unique interfaces for quick connections to mobile generators.
- All subsystem controls available as standalone units for retrofits to maintain same control consistently to all locations.

## Benefits Inside.

- Compact design can be placed in out of the way locations to maximze space for other uses.
- Optional power quality offerings for POS network and critical electronics (TVSS & UPS systems).
- Optional building management system is scalable to meet your requirements.