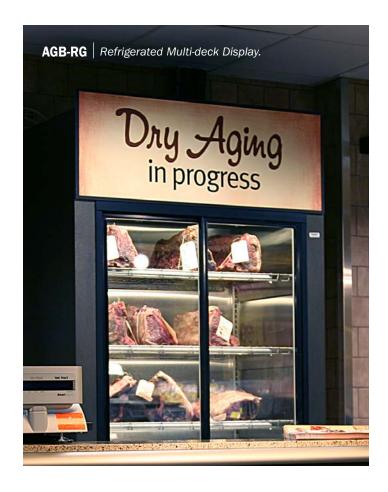

Display.







**GMD-RGC** Refrigerated Coolgenix® Multi-deck Display.

PTD-RG Refrigerated Gravity Coil Multi-deck Combo Display.





**S2SGC** Refrigerated Coolgenix\* Single-deck Display.

**SD-RG** Refrigerated Gravity Coil Multi-deck Combo Display.







#### **Meat SERVICE**



**SGM** Refrigerated Gravity Coil Single-deck Display. Available in 30" glass height.



**SGMO** Refrigerated Gravity Coil Single-deck Display.







**SSFM-RG** Refrigerated Gravity Coil Single-deck Display.









**SMD-RG** 

Refrigerated Gravity Coil Single-deck Display. Also available in vertical glass option.



**SMD-RGC** 

Refrigerated Gravity Coil Single-deck Display. Also available in vertical glass option.



**SSGC** Refrigerated Coolgenix\* Single-deck Display.



# **Meat SERVICE**















# **Meat SELF-SERVICE**













# Hillphoenix.

2016 Gees Mill Road Conyers, GA 30013 770-285-3264

www.hillphoenix.com