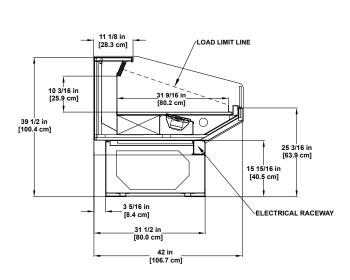

# **Meat SERVICE**

ECTRICAL RACEWAY

3 5/16 in
[8.4 cm]

35 in
[8.5 cm]

35 in
[8.0 cm]

44 in
[111.8 cm]

Refrigerated Gravity Coil
Single-deck Display.

GMD-RG