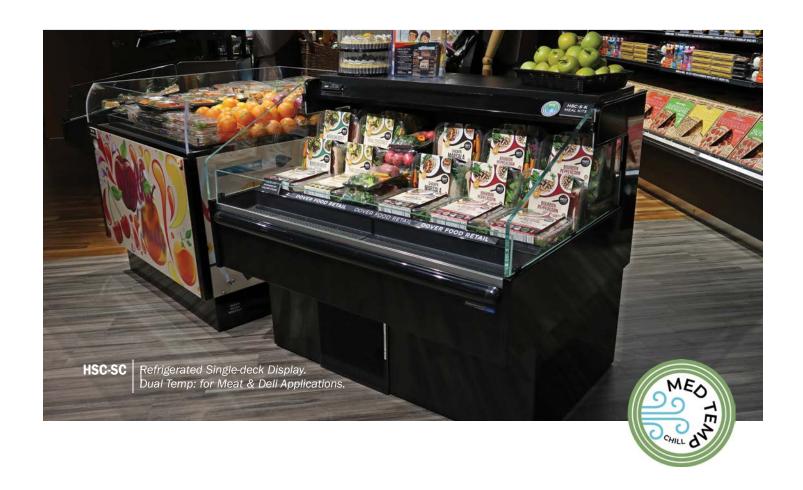

#### **Meat SERVICE**

**SGM** Refrigerated Gravity Coil Single-deck Display. Available in 30" glass height.

**SGMO** Refrigerated Gravity Coil Single-deck Display.

**SSFM-RG** Refrigerated Gravity Coil Single-deck Display.

**SMD-RG** 

Refrigerated Gravity Coil Single-deck Display. Also available in vertical glass option.

**SMD-RGC** 

Refrigerated Gravity Coil Single-deck Display. Also available in vertical glass option.

**SSGC** Refrigerated Coolgenix\* Single-deck Display.