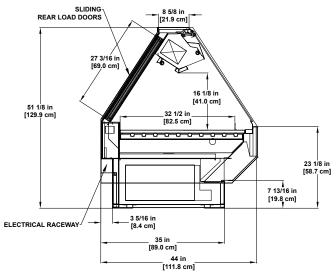

# **Meat SERVICE**

ECTRICAL RACEWAY

3 5/16 in
[8.4 cm]

35 in
[8.5 cm]

35 in
[8.0 cm]

44 in
[111.8 cm]

Refrigerated Gravity Coil
Single-deck Display.

GMD-RG

Refrigerated Gravity Coil
Single-deck Display.

SLIDING-REAR LOAD DOORS

> 50 1/2 in [128.3 cm] CASE HEIGHT

23 3/4 in [60.3 cm]

\_25 3/4 in [65.4 cm]

> 16 3/8 in [41.6 cm] INTERIOR HEIGHT

32 11/16 in [83.1 cm] 21 3/4 in [55.2 cm] VISUAL DISPLAY