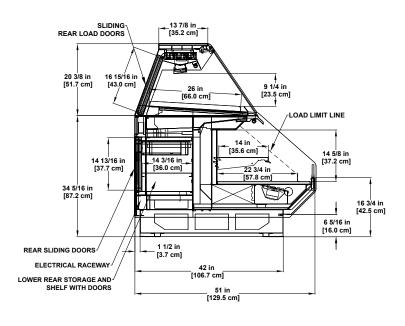

15 15/16 in [40.5 cm] 22 1/2 in

23 1/8 in [58.7 cm]

PTD-RGC Refrigerated Coolgenix\* Multi-deck Combo Display.

S2SG-R Refrigerated Gravity Coil Single-deck Display.

**GMD-RGC** Refrigerated Coolgenix® Multi-deck Display.

PTD-RG Refrigerated Gravity Coil Multi-deck Combo Display.

**S2SGC** Refrigerated Coolgenix\* Single-deck Display.

**SD-RG** Refrigerated Gravity Coil Multi-deck Combo Display.