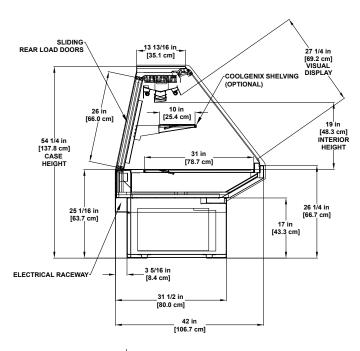

Refrigerated Gravity Coil
Single-deck Display.

SLIDING-REAR LOAD DOORS

> 50 1/2 in [128.3 cm] CASE HEIGHT

23 3/4 in [60.3 cm]

\_25 3/4 in [65.4 cm]

> 16 3/8 in [41.6 cm] INTERIOR HEIGHT

32 11/16 in [83.1 cm] 21 3/4 in [55.2 cm] VISUAL DISPLAY