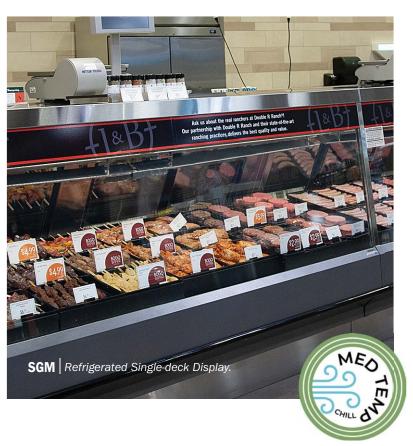

#### **Meat SERVICE**

**SGM** Refrigerated Gravity Coil Single-deck Display. Available in 30" glass height.

**SGMO** Refrigerated Gravity Coil Single-deck Display.

**SSFM-RG** Refrigerated Gravity Coil Single-deck Display.