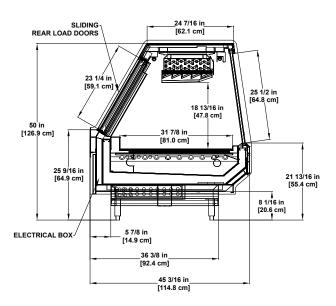

Refrigerated Gravity Coil
Single-deck Display.

SLIDING-REAR LOAD DOORS

> 50 1/2 in [128.3 cm] CASE HEIGHT

23 3/4 in [60.3 cm]

\_25 3/4 in [65.4 cm]

> 16 3/8 in [41.6 cm] INTERIOR HEIGHT

32 11/16 in [83.1 cm] 21 3/4 in [55.2 cm] VISUAL DISPLAY