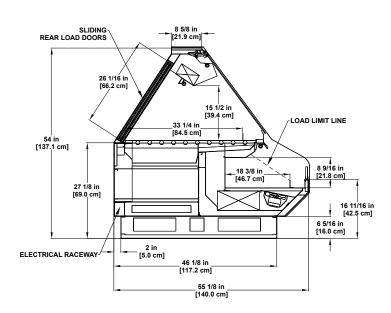

PTD-RG Refrigerated Gravity Coil Multi-deck Combo Display.

**S2SGC** Refrigerated Coolgenix\* Single-deck Display.

**SD-RG** Refrigerated Gravity Coil Multi-deck Combo Display.