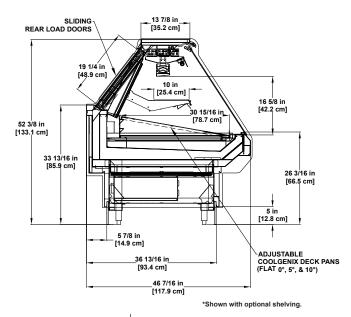

15 15/16 in [40.5 cm] 22 1/2 in

23 1/8 in [58.7 cm]

PTD-RGC Refrigerated Coolgenix\* Multi-deck Combo Display.

S2SG-R Refrigerated Gravity Coil Single-deck Display.

**GMD-RGC** Refrigerated Coolgenix® Multi-deck Display.