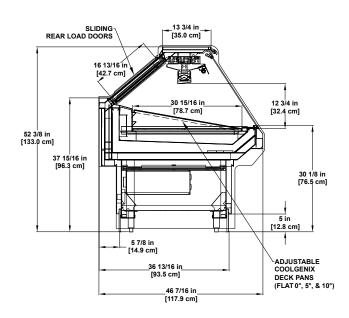

15 15/16 in [40.5 cm] 22 1/2 in

23 1/8 in [58.7 cm]

PTD-RGC Refrigerated Coolgenix\* Multi-deck Combo Display.

S2SG-R Refrigerated Gravity Coil Single-deck Display.

**GMD-RGC** Refrigerated Coolgenix® Multi-deck Display.

PTD-RG Refrigerated Gravity Coil Multi-deck Combo Display.

**S2SGC** Refrigerated Coolgenix\* Single-deck Display.

**SD-RG** Refrigerated Gravity Coil Multi-deck Combo Display.