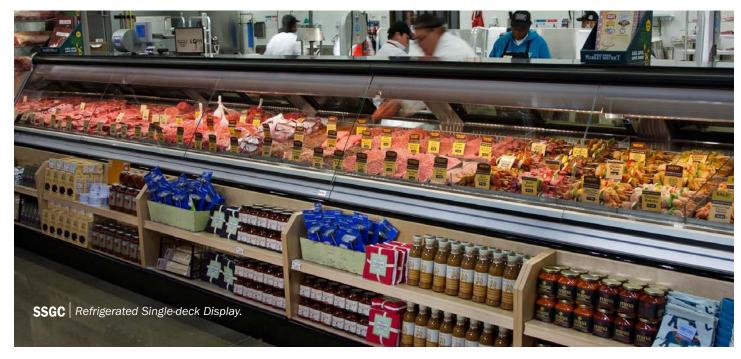

# **Meat SERVICE**

ECTRICAL RACEWAY

3 5/16 in
[8.4 cm]

35 in
[8.5 cm]

35 in
[8.0 cm]

44 in
[111.8 cm]

Refrigerated Gravity Coil
Single-deck Display.

GMD-RG