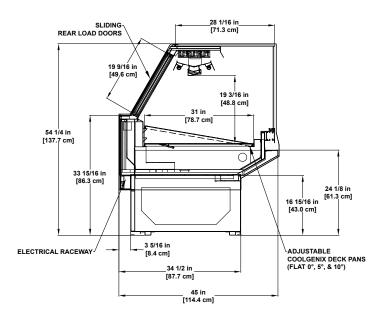

# **Meat SERVICE**

ECTRICAL RACEWAY

3 5/16 in
[8.4 cm]

35 in
[8.5 cm]

35 in
[8.0 cm]

44 in
[111.8 cm]

Refrigerated Gravity Coil
Single-deck Display.

GMD-RG