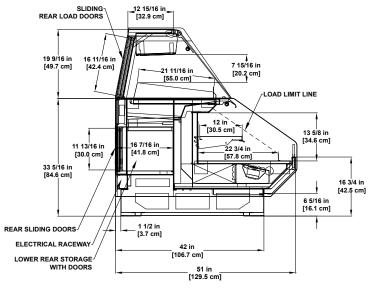

Refrigerated Gravity Coil
Single-deck Display.

SLIDING-REAR LOAD DOORS

> 50 1/2 in [128.3 cm] CASE HEIGHT

23 3/4 in [60.3 cm]

\_25 3/4 in [65.4 cm]

> 16 3/8 in [41.6 cm] INTERIOR HEIGHT

32 11/16 in [83.1 cm] 21 3/4 in [55.2 cm] VISUAL DISPLAY