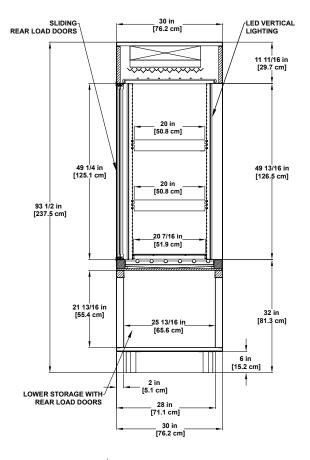

deck Display.







**GMD-RGC** Refrigerated Coolgenix® Multi-deck Display.

PTD-RG Refrigerated Gravity Coil Multi-deck Combo Display.





**S2SGC** Refrigerated Coolgenix\* Single-deck Display.

**SD-RG** Refrigerated Gravity Coil Multi-deck Combo Display.







#### **Meat SERVICE**



**SGM** Refrigerated Gravity Coil Single-deck Display. Available in 30" glass height.



**SGMO** Refrigerated Gravity Coil Single-deck Display.







**SSFM-RG** Refrigerated Gravity Coil Single-deck Display.









**SMD-RG** 

Refrigerated Gravity Coil Single-deck Display. Also available in vertical glass option.



**SMD-RGC** 

Refrigerated Gravity Coil Single-deck Display. Also available in vertical glass option.



**SSGC** Refrigerated Coolgenix\* Single-deck Display.



# **Meat SERVICE**















# **Meat SELF-SERVICE**













# Hillphoenix.

2016 Gees Mill Road Conyers, GA 30013 770-285-3264

www.hillphoenix.com