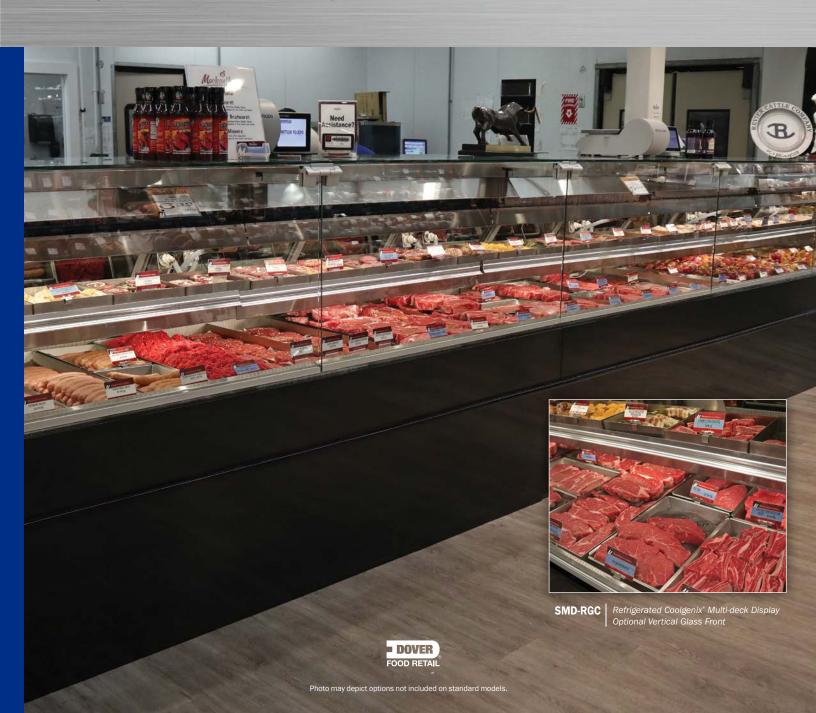

# **Meat Cases**

Refrigerated service and self-service displays.

**SMD-RG** 

Refrigerated Gravity Coil Single-deck Display. Also available in vertical glass option.

**SMD-RGC** 

Refrigerated Gravity Coil Single-deck Display. Also available in vertical glass option.

**SSGC** Refrigerated Coolgenix\* Single-deck Display.