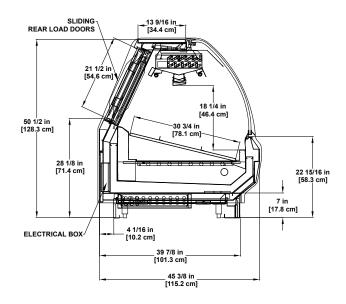

PTD-RG Refrigerated Gravity Coil Multi-deck Combo Display.

**S2SGC** Refrigerated Coolgenix\* Single-deck Display.

**SD-RG** Refrigerated Gravity Coil Multi-deck Combo Display.