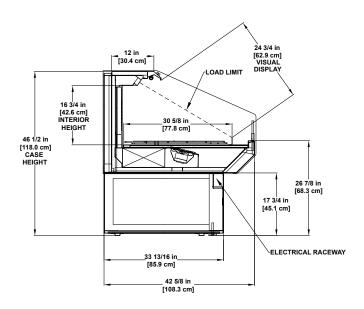

# **Meat SERVICE**

ECTRICAL RACEWAY

3 5/16 in
[8.4 cm]

35 in
[8.5 cm]

35 in
[8.0 cm]

44 in
[111.8 cm]

Refrigerated Gravity Coil
Single-deck Display.

GMD-RG

Refrigerated Gravity Coil
Single-deck Display.

SLIDING-REAR LOAD DOORS

> 50 1/2 in [128.3 cm] CASE HEIGHT

23 3/4 in [60.3 cm]

\_25 3/4 in [65.4 cm]

> 16 3/8 in [41.6 cm] INTERIOR HEIGHT

32 11/16 in [83.1 cm] 21 3/4 in [55.2 cm] VISUAL DISPLAY