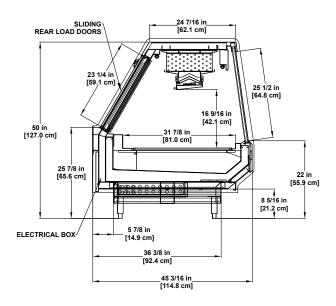

Refrigerated Gravity Coil
Single-deck Display.

SLIDING-REAR LOAD DOORS

> 50 1/2 in [128.3 cm] CASE HEIGHT

23 3/4 in [60.3 cm]

\_25 3/4 in [65.4 cm]

> 16 3/8 in [41.6 cm] INTERIOR HEIGHT

32 11/16 in [83.1 cm] 21 3/4 in [55.2 cm] VISUAL DISPLAY