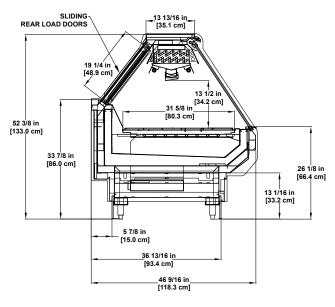

PTD-RG Refrigerated Gravity Coil Multi-deck Combo Display.

**S2SGC** Refrigerated Coolgenix\* Single-deck Display.

**SD-RG** Refrigerated Gravity Coil Multi-deck Combo Display.

#### **Meat SERVICE**

**SGM** Refrigerated Gravity Coil Single-deck Display. Available in 30" glass height.

**SGMO** Refrigerated Gravity Coil Single-deck Display.

**SSFM-RG** Refrigerated Gravity Coil Single-deck Display.