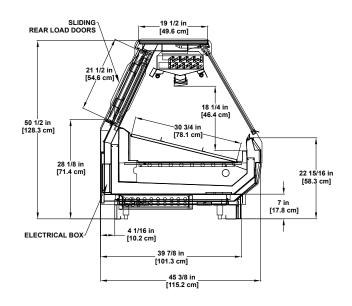

PTD-RG Refrigerated Gravity Coil Multi-deck Combo Display.

**S2SGC** Refrigerated Coolgenix\* Single-deck Display.

**SD-RG** Refrigerated Gravity Coil Multi-deck Combo Display.