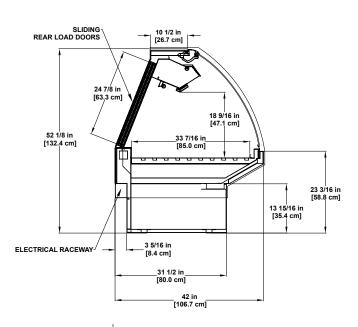

# **Meat SERVICE**

ECTRICAL RACEWAY

3 5/16 in
[8.4 cm]

35 in
[8.5 cm]

35 in
[8.0 cm]

44 in
[111.8 cm]

Refrigerated Gravity Coil
Single-deck Display.

GMD-RG