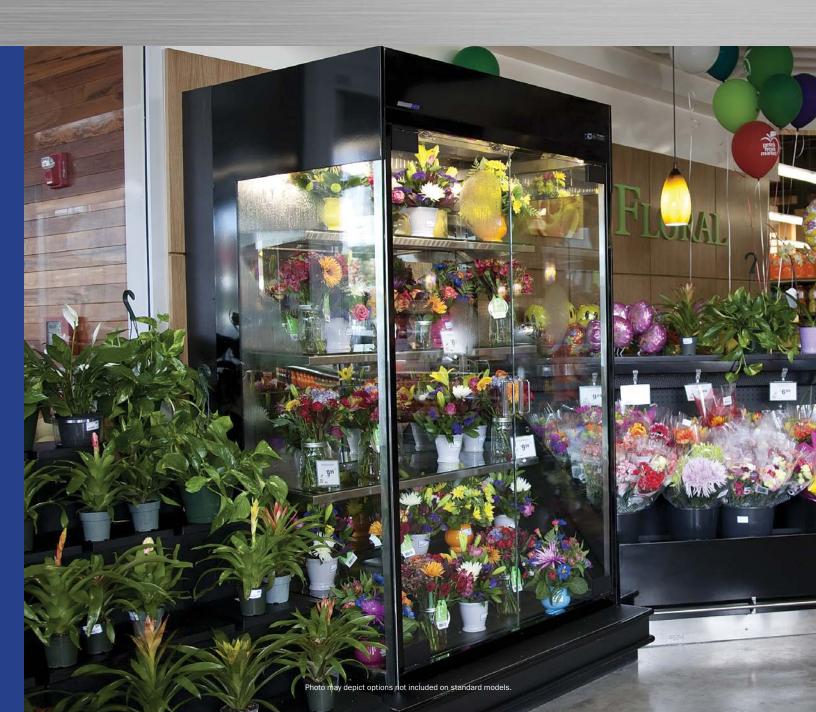

## Self-Service Multi-Deck

Refrigerated full-height floral and wine merchandiser with doors.

Please consult Hillphoenix Engineering Reference Manual for dimensions, plan views and technical specifications. Specifications subject to change without notice. Designed for optional performance in store environments where temperature and humidity do not exceed 75 degrees and 55% R.H. Certified to UL 471 and ANSI/NSF Standard 7.

## **Base Model Features**

- · Sled-runner base construction.
- Standard 81"H and 37-1/4"D.
- Standard 5-1/2"H toekick.
- Straight front profile.
- · Painted black exterior and case top.
- Painted black exterior trim and front, side and base trim.
- · Unpainted galvanized outside back and rear toekick.
- Standard painted black interior.
- Floral shelving has (2) rows each 16" flat glass shelves.
- Wine shelving has (3) rows each 22" black brackets w/ wire racks.
- 120-1-60 electrical.
- · Clearvoyant LED top lighting.
- · Clearvoyant® vertical lighting on black door frame.
- 30" RG glass Anthony doors hinged left.
- · Ballast box.
- Remote DX refrigeration package.

## **Available Options**

- Glass or solid interior or mirror plex end panels.
  - Line-ups must have ends left and right.
    - \*Wine shelving 4th row.
- · Shelf lights are not an option.
- White wire, black or white painted metal shelving.
- Mirror polished SS inside back.
- UBS cart bumper.
- Remote glycol or CO<sub>2</sub> refrigeration package.