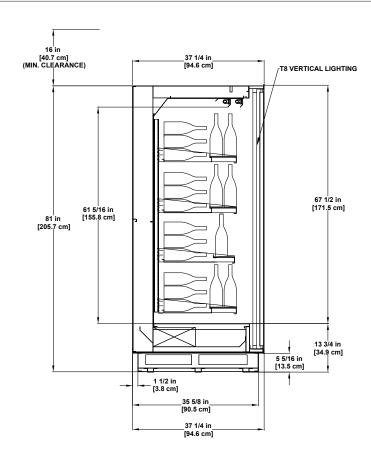

## **Base Model Features**

- · Sled-runner base construction.
- Standard 81"H and 37-1/4"D.
- Standard 5-1/2"H toekick.
- Straight front profile.
- · Painted black exterior and case top.
- Painted black exterior trim and front, side and base trim.
- · Unpainted galvanized outside back and rear toekick.
- Standard painted black interior.
- Floral shelving has (2) rows each 16" flat glass shelves.
- Wine shelving has (3) rows each 22" black brackets w/ wire racks.
- 120-1-60 electrical.
- · Clearvoyant LED top lighting.
- · Clearvoyant® vertical lighting on black door frame.
- 30" RG glass Anthony doors hinged left.
- · Ballast box.
- Remote DX refrigeration package.

## **Available Options**

- Glass or solid interior or mirror plex end panels.
  - Line-ups must have ends left and right.
    - \*Wine shelving 4th row.
- · Shelf lights are not an option.
- White wire, black or white painted metal shelving.
- Mirror polished SS inside back.
- UBS cart bumper.
- Remote glycol or CO<sub>2</sub> refrigeration package.