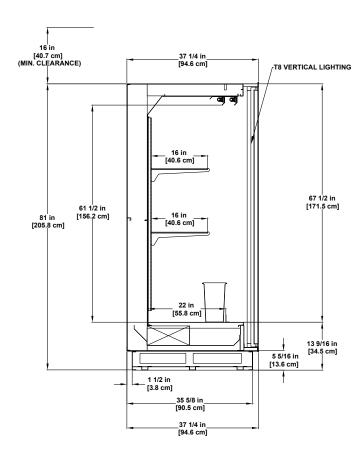

## **Base Model Features**

- · Sled-runner base construction.
- Standard 81"H and 37-1/4"D.
- Standard 5-1/2"H toekick.
- Straight front profile.
- · Painted black exterior and case top.
- Painted black exterior trim and front, side and base trim.
- · Unpainted galvanized outside back and rear toekick.
- Standard painted black interior.
- Floral shelving has (2) rows each 16" flat glass shelves.
- Wine shelving has (3) rows each 22" black brackets w/ wire racks.
- 120-1-60 electrical.
- · Clearvoyant LED top lighting.
- · Clearvoyant® vertical lighting on black door frame.
- 30" RG glass Anthony doors hinged left.
- · Ballast box.
- Remote DX refrigeration package.

## **Available Options**

- Glass or solid interior or mirror plex end panels.
  - Line-ups must have ends left and right.
    - \*Wine shelving 4th row.
- · Shelf lights are not an option.
- White wire, black or white painted metal shelving.
- Mirror polished SS inside back.
- UBS cart bumper.
- Remote glycol or CO<sub>2</sub> refrigeration package.