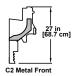

## Standard Lower Front Panel Design Options (27" shown)

Consult Hillphoenix Engineering Reference Manual for other available heights.