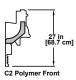

## Standard Lower Front Panel Design Options (27" shown)

Consult Hillphoenix Engineering Reference Manual for other available heights.