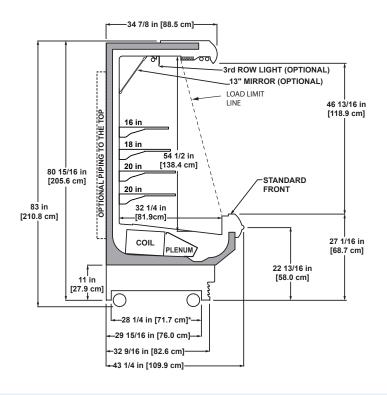

Please consult Hillphoenix Engineering Reference Manual for dimensions, plan views and technical specifications. Specifications subject to change without notice. Designed for optimal performance in store environments where temperature and humidity do not exceed 75°F and 55% R.H. Certified to UL 471 and ANSI/NSF Standard 7.

## **Available Options**

- Available lengths: 4', 6', 8', 12'
- Multiple, different front styles available
- Multiple front sill heights available
- Adjustable wire racks provide display flexibility
- Custom Colors, Finishes, and Textures
- Available in traditional direct expansion as well as secondary coolant versions
- Shorter version available as OHP, narrow version available as ONHPH and wide version available as OWHPH
- Exclusive Clearvoyant® LED Lighting System