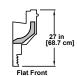

## Standard Lower Front Panel Design Options (27" shown)

Consult Hillphoenix Engineering Reference Manual for other available heights.