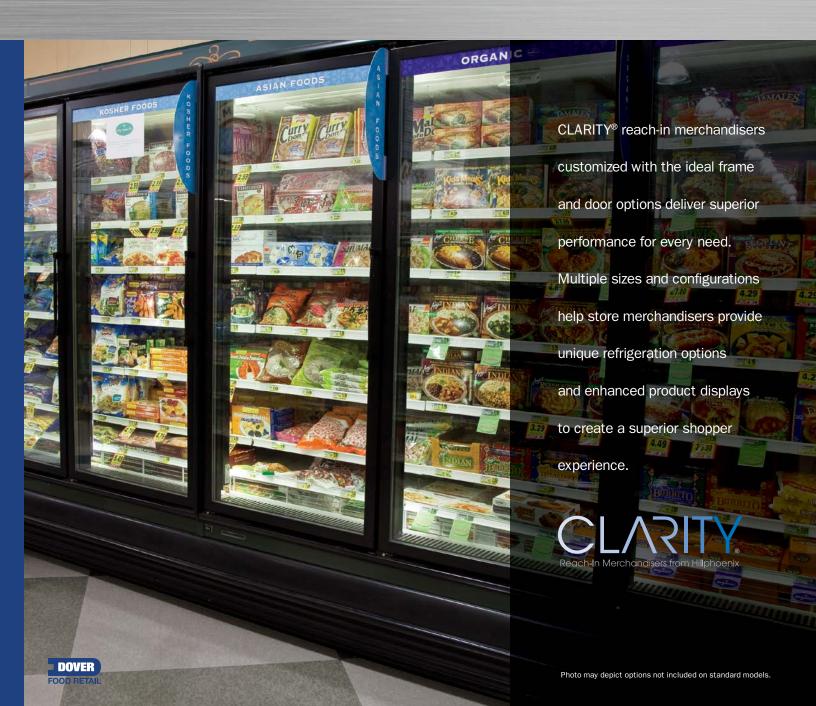

Hillphoenix.

# Glass Door Reach-In

Low-temperature merchandiser for frozen food and ice cream.

### **Base Model Features**

- 60" Interior front facings enhance planogram design options
  with added flexibility and versatility. With no restrictions in
  the interior due to refrigeration components being located in
  the tank below the deck pan, planograms are easier to design
  allowing for product to take center stage.
- Bottom-located refrigeration components facilitate serviceability and allow for full top shelf merchandising.
- Modular interior component design allows easy access to the coil, fans and drain for ease of maintenance.
- Proprietary Synerg-E® technology and energy efficient fan motors ensure uniform case performance and lower average product temperatures with optimum energy efficiency.
- Medium and low temp models match for consistent in-store design.
- Innovative Anthony® Optimax LED lighting choices increase visual impact of product while reducing energy consumption.
- Shelving: 27" ORZ, 22" ONRZ.
- Removable casters for easy merchandiser unloading and movement during installation.

## **Available Options**

- 1, 2, 3, 4, 5 & 6 door cases with 30" standard swing doors.
- Variety of door rail profiles, finishes and handles.
- Available frames: Anthony 101 LE.
- Available doors: Anthony ELM-D, ELM-H & Infinity 90.
- Available door colors: silver satin, polished aluminum, black or glass infinity edge.
- Low energy or standard heat doors.
- Motion sensors for additional energy savings.
- Anti-condensate controls.
- · Electric or hot gas defrost.
- Polymer or metal end trim.