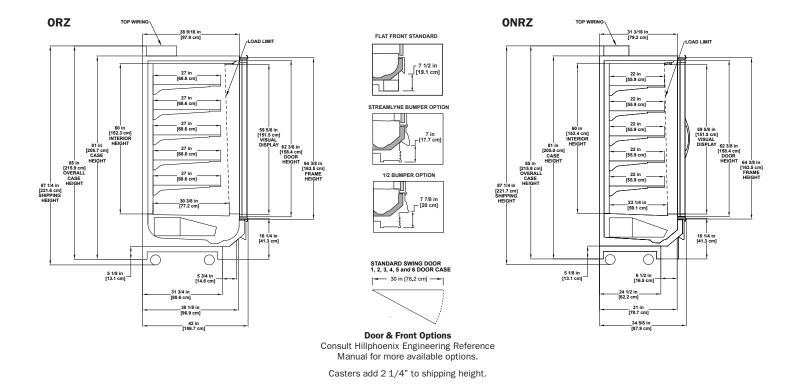

# ORZ ONRZ

#### **Glass Door Reach-In**

Please consult Hillphoenix Engineering Reference Manual for dimensions, plan views and technical specifications. Specifications subject to change without notice. Designed for optional performance in store environments where temperature and humidity do not exceed 75° F and 55% R.H. Certified to UL 471 and ANSI/NSF Standard 7.

### **Base Model Features**

- 60" Interior front facings enhance planogram design options
  with added flexibility and versatility. With no restrictions in
  the interior due to refrigeration components being located in
  the tank below the deck pan, planograms are easier to design
  allowing for product to take center stage.
- Bottom-located refrigeration components facilitate serviceability and allow for full top shelf merchandising.
- Modular interior component design allows easy access to the coil, fans and drain for ease of maintenance.
- Proprietary Synerg-E® technology and energy efficient fan motors ensure uniform case performance and lower average product temperatures with optimum energy efficiency.
- Medium and low temp models match for consistent in-store design.
- Innovative Anthony® Optimax LED lighting choices increase visual impact of product while reducing energy consumption.
- Shelving: 27" ORZ, 22" ONRZ.
- Removable casters for easy merchandiser unloading and movement during installation.

## **Available Options**

- 1, 2, 3, 4, 5 & 6 door cases with 30" standard swing doors.
- Variety of door rail profiles, finishes and handles.
- Available frames: Anthony 101 LE.
- Available doors: Anthony ELM-D, ELM-H & Infinity 90.
- Available door colors: silver satin, polished aluminum, black or glass infinity edge.
- Low energy or standard heat doors.
- Motion sensors for additional energy savings.
- Anti-condensate controls.
- · Electric or hot gas defrost.
- Polymer or metal end trim.