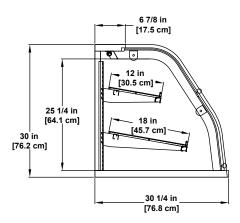

## Self-Service Multi-Deck

Countertop merchandiser.

Please consult Hillphoenix Engineering Reference Manual for dimensions, plan views and technical specifications. Specifications subject to change without notice. Designed for optional performance in store environments where temperature and humidity do not exceed 75 degrees and 55% R.H.

## **Base Model Features**

- Offered in 1 bin (26-3/4"W) or 2 bin (53-1/2"W) configuration
- Painted metal exterior.
- Choice of white, black, or stainless steel interior trim.
- Soft closing front Plexiglas doors.
- Mirror polished stainless steel inside back.
- (1) 12 1/2" and (1) 18" adjustable stainless steel plated, white or black wire shelves.
- Solar digital thermometer.
- Conforms to UL Standard 65 and NSF Standard 2.