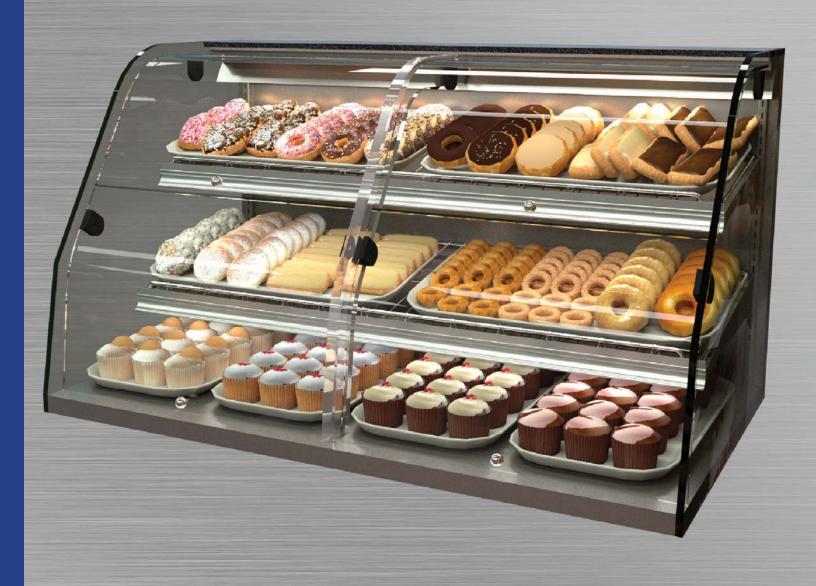

## Self-Service Multi-Deck

Countertop merchandiser.

Please consult Hillphoenix Engineering Reference Manual for dimensions, plan views and technical specifications. Specifications subject to change without notice. Designed for optional performance in store environments where temperature and humidity do not exceed 75 degrees and 55% R.H.

## **Base Model Features**

- Offered in 1 bin (26-3/4"W) or 2 bin (53-1/2"W) configuration
- Painted metal exterior.
- Choice of white, black, or stainless steel interior trim.
- Soft closing front Plexiglas doors.
- Mirror polished stainless steel inside back.
- (1) 12 1/2" and (1) 18" adjustable stainless steel plated, white or black wire shelves.
- Solar digital thermometer.
- Conforms to UL Standard 65 and NSF Standard 2.

## **Available Options**

- Mirror polish stainless steel or glass ends.
- Reflective rear load doors.
- Glass, painted metal or stainless steel shelving
- Under-shelf lighting.
- LED lighting.
- · Oak accent rail.
- · Interior stainless steel.
- Exterior stainless steel.
- Alternative case thermometer.