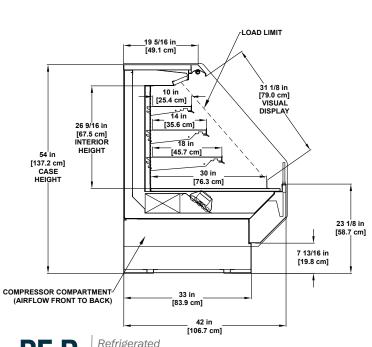

## **SELF-SERVICE**

PF-R Refrigerated
Multi-deck Display
48" Hight

PF-R Refrigerated Multi-deck Display 51"High

PF-R

Refrigerated
Multi-deck Display
54" High

35 1/16 in [89.0 cm] [45.7 cm LOAD LIMIT LINE 18 in [45.7 cm] 18 in [45.7 cm] 60 in [152.4 cm] [45.7 cm] 84 in [213.4 cm] 25 5/8 in [65.0 cm] 21 in [53.3 cm] 11 7/8 in [30.2 cm] AIR FLOW 35 15/16 in [91.28 cm] COMPRESSOR COMPARTMENT \_\_ 38 in \_ [96.5 cm]