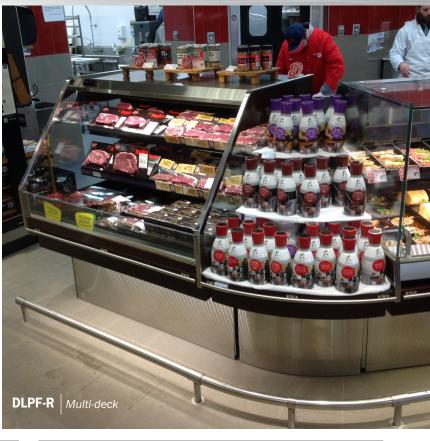

## PF Family

Refrigerated and hot self-service display cases for prepackaged food items.