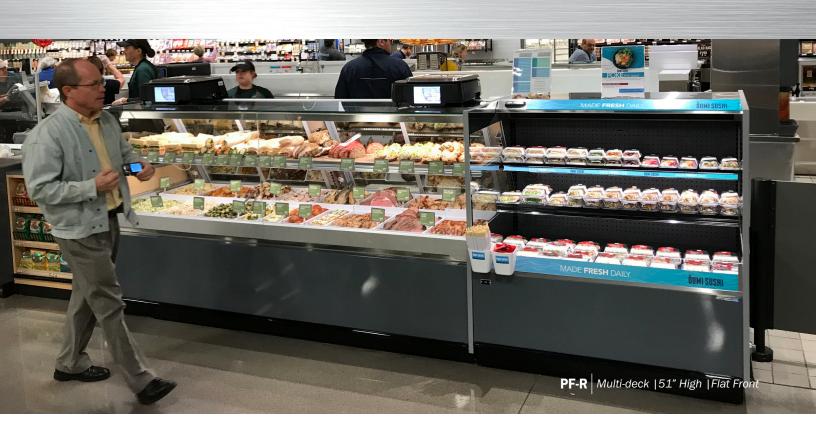

## **SELF-SERVICE**

PF-R Refrigerated
Multi-deck Display
48" Hight

PF-R Refrigerated Multi-deck Display 51"High

PF-R

Refrigerated
Multi-deck Display
54" High

35 1/16 in [89.0 cm] [45.7 cm LOAD LIMIT LINE 18 in [45.7 cm] 18 in [45.7 cm] 60 in [152.4 cm] [45.7 cm] 84 in [213.4 cm] 25 5/8 in [65.0 cm] 21 in [53.3 cm] 11 7/8 in [30.2 cm] AIR FLOW 35 15/16 in [91.28 cm] COMPRESSOR COMPARTMENT \_\_ 38 in \_ [96.5 cm]