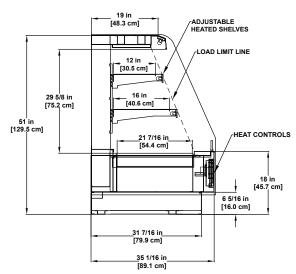

## **SELF-SERVICE**

PF-R Refrigerated
Multi-deck Display
48" Hight

PF-R Refrigerated Multi-deck Display 51"High

PF-R

Refrigerated
Multi-deck Display
54" High

35 1/16 in [89.0 cm] [45.7 cm LOAD LIMIT LINE 18 in [45.7 cm] 18 in [45.7 cm] 60 in [152.4 cm] [45.7 cm] 84 in [213.4 cm] 25 5/8 in [65.0 cm] 21 in [53.3 cm] 11 7/8 in [30.2 cm] AIR FLOW 35 15/16 in [91.28 cm] COMPRESSOR COMPARTMENT \_\_ 38 in \_ [96.5 cm]