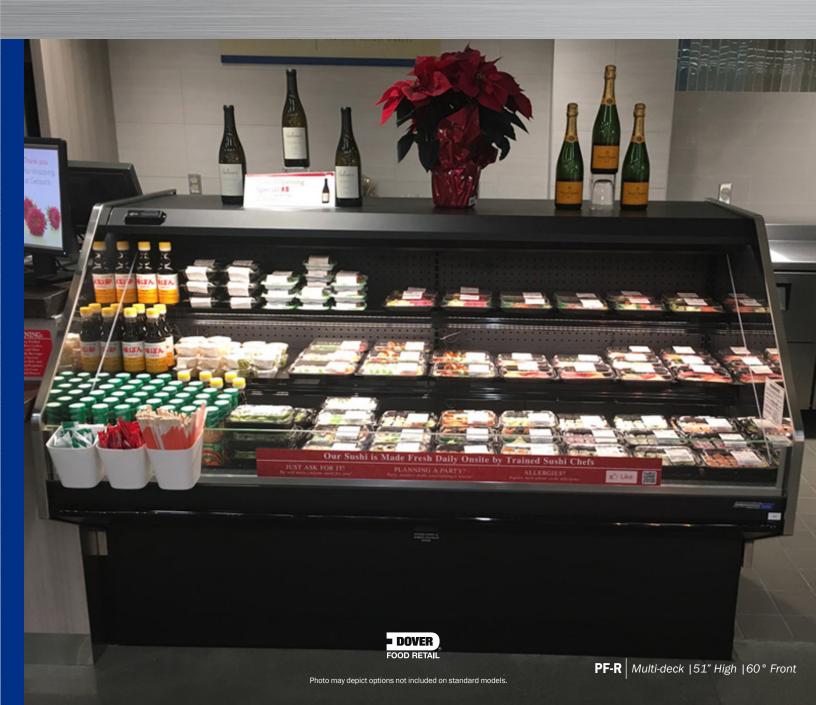

## **SELF-SERVICE**

PF-R Refrigerated
Multi-deck Display
48" Hight

PF-R Refrigerated Multi-deck Display 51"High

PF-R

Refrigerated
Multi-deck Display
54" High

35 1/16 in [89.0 cm] [45.7 cm LOAD LIMIT LINE 18 in [45.7 cm] 18 in [45.7 cm] 60 in [152.4 cm] [45.7 cm] 84 in [213.4 cm] 25 5/8 in [65.0 cm] 21 in [53.3 cm] 11 7/8 in [30.2 cm] AIR FLOW 35 15/16 in [91.28 cm] COMPRESSOR COMPARTMENT \_\_ 38 in \_ [96.5 cm]