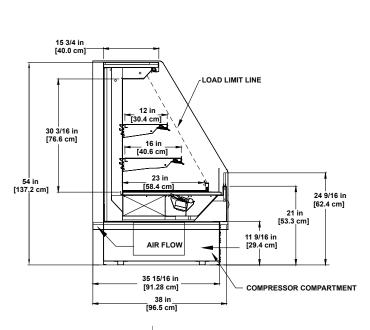

PF-SC-54

Refrigerated Multi-deck Display **PF-SC-84** 

Refrigerated Multi-deck Display