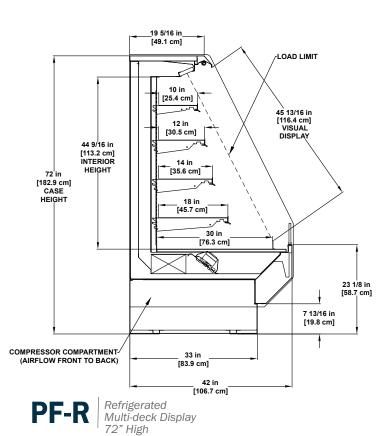

## **SELF-SERVICE**

PF-R Refrigerated
Multi-deck Display
48" Hight

PF-R Refrigerated Multi-deck Display 51"High

PF-R

Refrigerated
Multi-deck Display
54" High

35 1/16 in [89.0 cm] [45.7 cm LOAD LIMIT LINE 18 in [45.7 cm] 18 in [45.7 cm] 60 in [152.4 cm] [45.7 cm] 84 in [213.4 cm] 25 5/8 in [65.0 cm] 21 in [53.3 cm] 11 7/8 in [30.2 cm] AIR FLOW 35 15/16 in [91.28 cm] COMPRESSOR COMPARTMENT \_\_ 38 in \_ [96.5 cm]