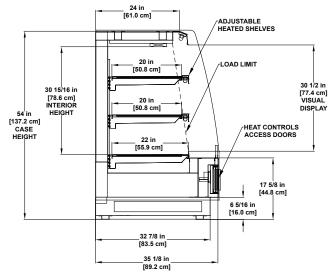

PF-SC-54

Refrigerated Multi-deck Display **PF-SC-84** 

Refrigerated Multi-deck Display