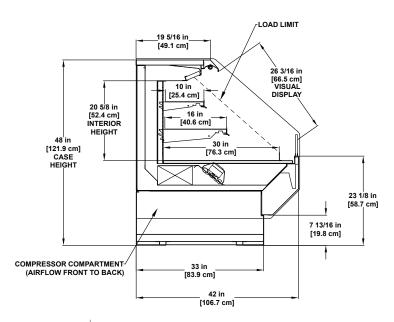

## **SELF-SERVICE**

PF-R Refrigerated
Multi-deck Display
48" Hight

PF-R Refrigerated Multi-deck Display 51"High

PF-R

Refrigerated
Multi-deck Display
54" High

35 1/16 in [89.0 cm] [45.7 cm LOAD LIMIT LINE 18 in [45.7 cm] 18 in [45.7 cm] 60 in [152.4 cm] [45.7 cm] 84 in [213.4 cm] 25 5/8 in [65.0 cm] 21 in [53.3 cm] 11 7/8 in [30.2 cm] AIR FLOW 35 15/16 in [91.28 cm] COMPRESSOR COMPARTMENT \_\_ 38 in \_ [96.5 cm]