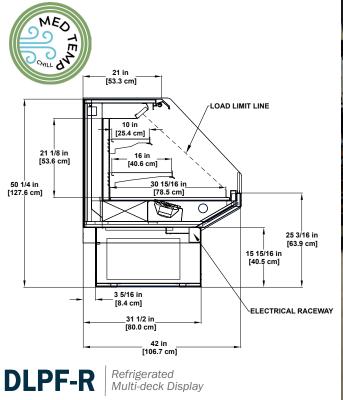

Hillphoenix.

Specialty Products

## PF Family

Refrigerated and hot self-service display cases for prepackaged food items.



## **SELF-SERVICE**





PF-R Refrigerated
Multi-deck Display
48" Hight

PF-R Refrigerated Multi-deck Display 51"High





PF-R

Refrigerated
Multi-deck Display
54" High













35 1/16 in [89.0 cm] [45.7 cm LOAD LIMIT LINE 18 in [45.7 cm] 18 in [45.7 cm] 60 in [152.4 cm] [45.7 cm] 84 in [213.4 cm] 25 5/8 in [65.0 cm] 21 in [53.3 cm] 11 7/8 in [30.2 cm] AIR FLOW 35 15/16 in [91.28 cm] COMPRESSOR COMPARTMENT \_\_ 38 in \_ [96.5 cm]

PF-SC-54

Refrigerated Multi-deck Display **PF-SC-84** 

Refrigerated Multi-deck Display









## **SELF-SERVICE**





















## **SELF-SERVICE ISLANDS**















Dover Food Retail
2016 Gees Mill Road Conyers, GA 30013
770-285-3264
www.hillphoenix.com
www.anthonyintl.com