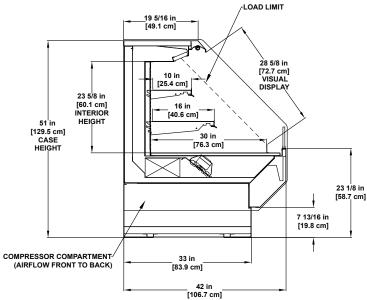

## **SELF-SERVICE**

PF-R Refrigerated
Multi-deck Display
48" Hight

PF-R Refrigerated Multi-deck Display 51"High

PF-R

Refrigerated
Multi-deck Display
54" High

35 1/16 in [89.0 cm] [45.7 cm LOAD LIMIT LINE 18 in [45.7 cm] 18 in [45.7 cm] 60 in [152.4 cm] [45.7 cm] 84 in [213.4 cm] 25 5/8 in [65.0 cm] 21 in [53.3 cm] 11 7/8 in [30.2 cm] AIR FLOW 35 15/16 in [91.28 cm] COMPRESSOR COMPARTMENT \_\_ 38 in \_ [96.5 cm]