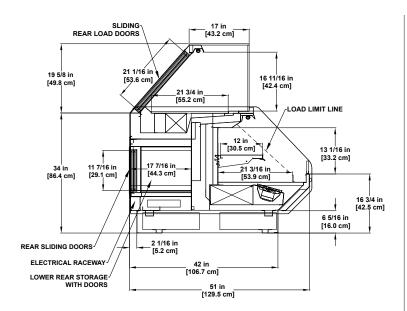

## Open Multi-Deck

Combination service/self-service display with refrigerated gravity coil dome for deli, meat and seafood applications.

Please consult Hillphoenix Engineering Reference Manual for dimensions, plan views and technical specifications. Specifications subject to change without notice. Designed for optional performance in store environments where temperature and humidity do not exceed 75 degrees and 55% R.H. Certified to UL 471 and ANSI/NSF Standard 7.

## **Base Model Features**

- Standard 33-3/8"H base (34") with 6-5/16" base height.
- Standard 51" case depth w/17D" dome top.
- 45 degree dieboard.
- · Painted metal exterior.
- · Stainless steel outside back.
- 3/8" low iron glass top.
- Stainless steel front, rear and side toekick.
- 19-5/8" tall dome.
- Refrigerated dome.
- · Blower coil.
- Single-pane, regular-glare vertical fixed front glass/ low iron side glass.
- · Black painted metal interior.
- Clearvoyant® LED top light in base.
- · Refrigerated base.
- 3-1/2" dieboard plex.
- · Black painted metal interior.
- (1) row each 12" adjustable angle painted metal shelving w/
- Clearvoyant LED dual top light in dome..
- · Rear electrical raceway.
- Remote DX refrigeration package.
- · Air sweeps.

## **Available Options**

- Available lengths: 4', 5', 6', 8', 10' and 12'.
- Available 38" base height (37-3/8") with additional shelving options.
- · Flat front profile.
- Available 55" Case Depth with 16" adjustable angle shelf.
- · Alternate toekick height include: 7-13/16"H.
- Painted metal base trim.
- · Cart bumper.
- · Interior and exterior stainless steel finish.
- Second row (16") painted metal adjustable shelving w/PTM in 38" base height.
- Adjustable scalestand (interior strut mount 8' and 12' only)
- Undershelf lighting.
- Clearvoyant LED shelf lights.
- · Gravity dome.
- Coolgenix® dome refrigeration package.
- Remote glycol or CO<sub>2</sub> refrigeration package.
- · Solid or clear lower storage doors.