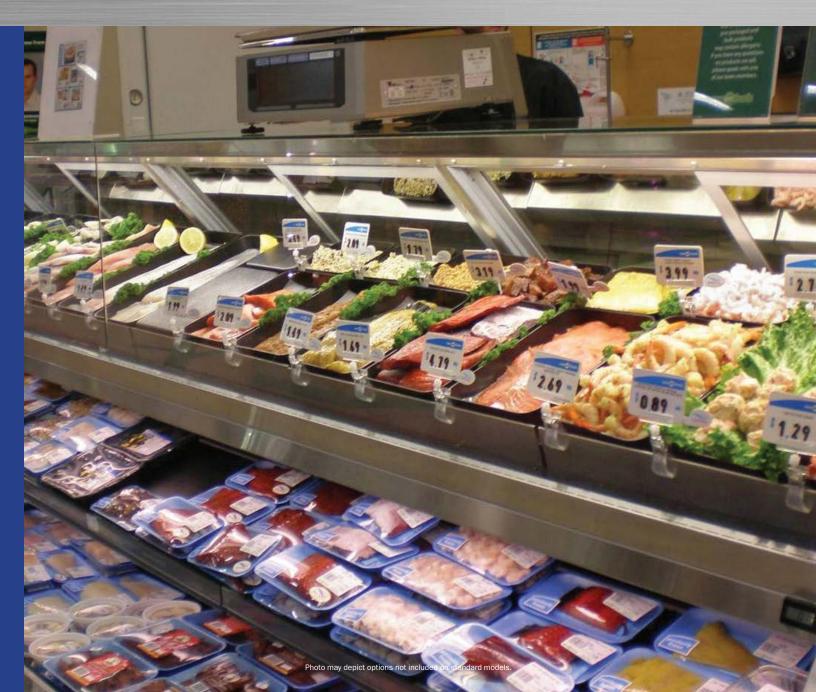

## Open Multi-Deck

Combination service/self-service display with refrigerated gravity coil dome for deli, meat and seafood applications.

Please consult Hillphoenix Engineering Reference Manual for dimensions, plan views and technical specifications. Specifications subject to change without notice. Designed for optional performance in store environments where temperature and humidity do not exceed 75 degrees and 55% R.H. Certified to UL 471 and ANSI/NSF Standard 7.

## **Base Model Features**

- Standard 33-3/8"H base (34") with 6-5/16" base height.
- Standard 51" case depth w/17D" dome top.
- 45 degree dieboard.
- · Painted metal exterior.
- · Stainless steel outside back.
- 3/8" low iron glass top.
- Stainless steel front, rear and side toekick.
- 19-5/8" tall dome.
- Refrigerated dome.
- · Blower coil.
- Single-pane, regular-glare vertical fixed front glass/ low iron side glass.
- · Black painted metal interior.
- Clearvoyant® LED top light in base.
- · Refrigerated base.
- 3-1/2" dieboard plex.
- · Black painted metal interior.
- (1) row each 12" adjustable angle painted metal shelving w/
- Clearvoyant LED dual top light in dome..
- · Rear electrical raceway.
- Remote DX refrigeration package.
- · Air sweeps.

## **Available Options**

- Available lengths: 4', 5', 6', 8', 10' and 12'.
- Available 38" base height (37-3/8") with additional shelving options.
- · Flat front profile.
- Available 55" Case Depth with 16" adjustable angle shelf.
- · Alternate toekick height include: 7-13/16"H.
- Painted metal base trim.
- · Cart bumper.
- · Interior and exterior stainless steel finish.
- Second row (16") painted metal adjustable shelving w/PTM in 38" base height.
- Adjustable scalestand (interior strut mount 8' and 12' only)
- Undershelf lighting.
- Clearvoyant LED shelf lights.
- · Gravity dome.
- Coolgenix® dome refrigeration package.
- Remote glycol or CO<sub>2</sub> refrigeration package.
- · Solid or clear lower storage doors.