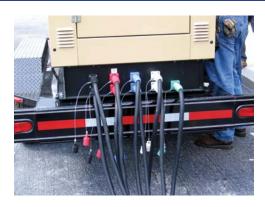

### **Customized Complete Answers**

- Simple UPS and power quality answers integrated with electrical gear
- Permanently installed generator and ATS solutions
- Mobile power generation quick-connect capabilities with mechanical interlocking dual main breaker or MTS
- Stand-alone answers or integrated with a total power distribution design
- Multiple designs of unit enclosures allow for either indoor location or weatherproof (Type 3R rated) outdoor installation