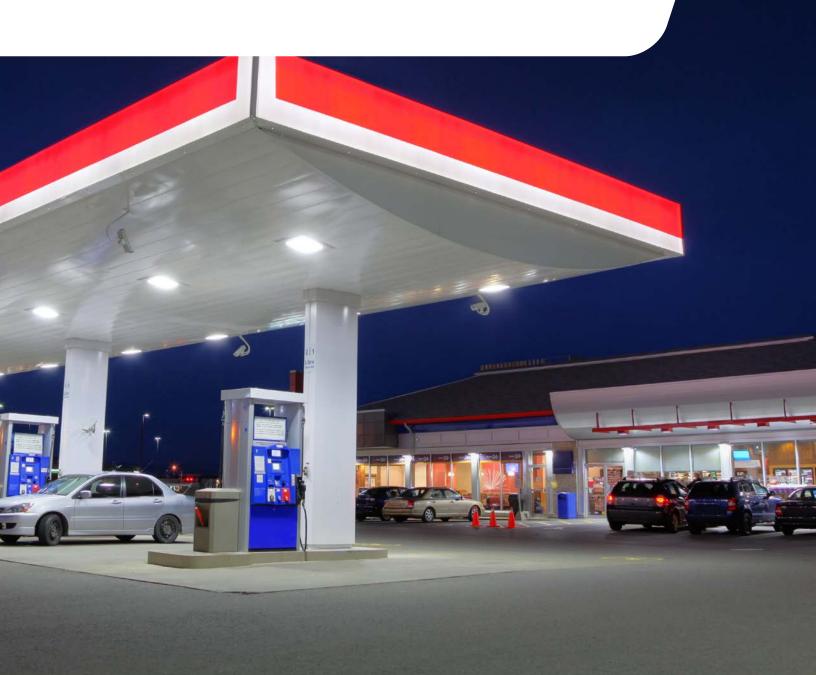

### **Benefits Outside the Store**

- Pre-engineered code compliant fueling system to meet NEC & NFPA
- Seamless integration of fueling controls (both low and high voltage) for fuel system maintenance, serviceability and complete fuel system shutdown
- Fueling controls are scalable to meet site requirements
- Submersible contactors incorporated for product pumps
- Dispenser and product controls are pre-wired to terminal strips and labeled for easy field connections and field service
- Options to pre-install owner supplied devices such as tank monitors, data boxes and VFC's
- Optional exterior lighting controls for signage, canopy lighting and site lighting