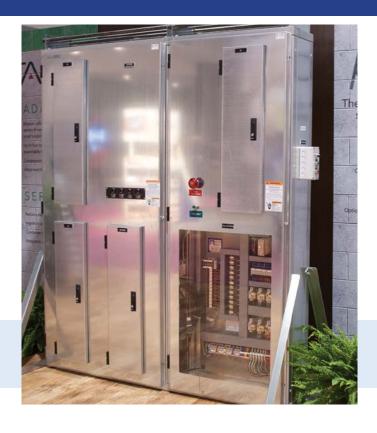

# power wall

PowerWall is a cost effective, flexible power distribution and control system for today's convenience store requirements.

Contact us today and let us design a unitized PowerWall for your stores.

## Why PowerWall?

- Single source supplier simplifies switchgear procurement and code compliant controls to streamline construction, startup and operations
- PowerWall® units incorporate commercial grade components that are pre-assembled, pre-wired and tested in a factory-controlled environment, UL 508 & 891 Listed
- Wide range of cabinet designs offer more flexibility and reduce wall space by 30%+
- Multiple designs of unit enclosures allow for either indoor location or weatherproof (Type 3R rated) outdoor installation
- Support during project design, construction, and store operations
- Unique interfaces for quick connections to mobile generators
- All subsystem controls available as standalone units for retrofits to maintain same control consistently to all locations