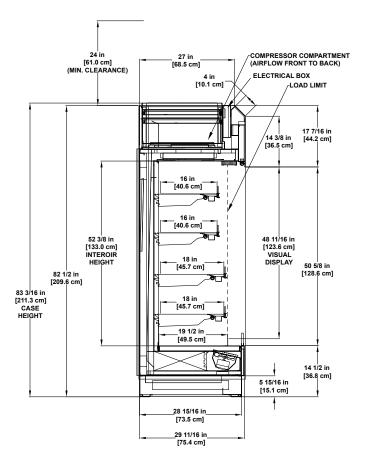

#### **Base Model Features**

- Sled runner base construction.
- · Case dimensions: 82-1/2"H and 30"D.
- 5-15/16"H stainless steel toekick, front and sides.
- Painted metal exterior.
- · Solid cornice painted metal to match exterior.
- · Outside back and rear toekick galvanized.
- · Stainless steel exterior trim.
- 3-1/2"H x 1/2" thick polished, straight die board plex.
- · Painted matte black metal interior and trim.
- (1) row Clearvoyant ® LED top light.
- (4) rows each 18" non-lighted adjustable flat black painted metal shelving with black price tag molding.
- Painted black metal, flat bottom deck with 2" metal product stop.
- Main power switch and on/off light switch.
- · Energy-efficient fans.
- · Solar digital thermometer.
- Top ballast electrical box located towards front of case.
- 6' Cord and plug.

### **Available Options**

- Case lengths: 47", 72", 95", and 143".
- 24" case depth with 4 rows 12" shelves.
- 35" case depth with 4 rows 22" shelves.
- Exterior finishes: Exterior grade laminate or stainless steel.
- · Painted metal base trim.
- · Painted or stainless steel case interior.
- Clearvoyant LED under shelf lighting.
- Second row Clearvoyant LED top light.
- Single or dual illuminated cornice verbiage/lettering optional.
- Solid or full-view end panels with mirror-polished, stainless steel interior.
- Thermal glass divider.
- · Cart bumper mounted on front panel of case.
- · Cart bumper added to end panels.
- · Econofrost night cover with or without cassette.
- Refrigeration: R-290, high-efficiency fan motors, and digital temperature control with automatic defrost on 30"D x 47"L only.