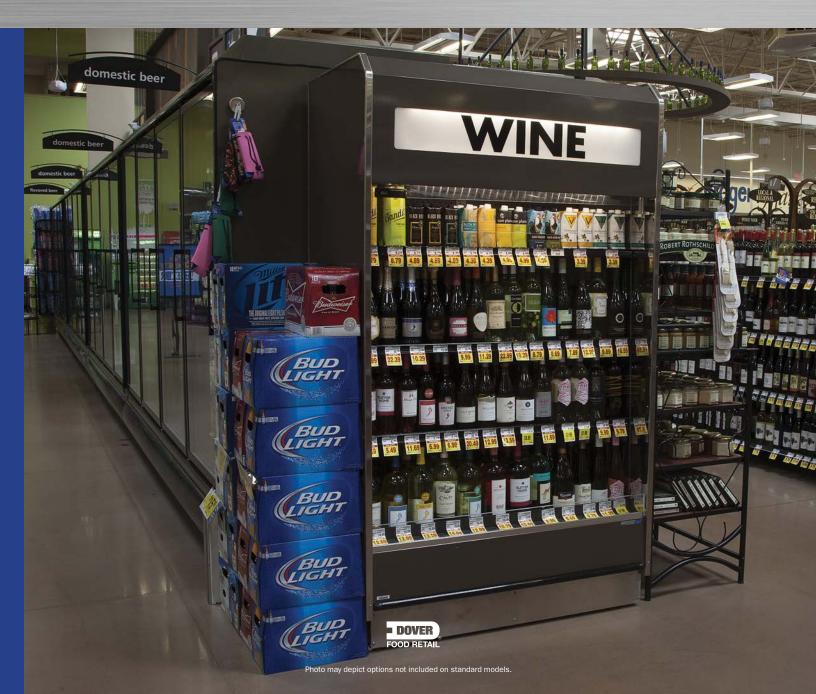

### Hillphoenix

# QTM-30

## Self-Service Multi-Deck

Upright top-mount refrigerated air screen merchandiser for beverage, dairy, deli and produce.

Please consult Hillphoenix Engineering Reference Manual for dimensions, plan views and technical specifications. Specifications subject to change without notice. Designed for optimal performance in store environments where temperature and humidity do not exceed 75° F and 55% R.H. Certified to UL 471 and ANSI/NSF Standard 7.

#### **Base Model Features**

- Sled runner base construction.
- · Case dimensions: 82-1/2"H and 30"D.
- 5-15/16"H stainless steel toekick, front and sides.
- Painted metal exterior.
- · Solid cornice painted metal to match exterior.
- · Outside back and rear toekick galvanized.
- · Stainless steel exterior trim.
- 3-1/2"H x 1/2" thick polished, straight die board plex.
- · Painted matte black metal interior and trim.
- (1) row Clearvoyant ® LED top light.
- (4) rows each 18" non-lighted adjustable flat black painted metal shelving with black price tag molding.
- Painted black metal, flat bottom deck with 2" metal product stop.
- Main power switch and on/off light switch.
- · Energy-efficient fans.
- · Solar digital thermometer.
- Top ballast electrical box located towards front of case.
- 6' Cord and plug.