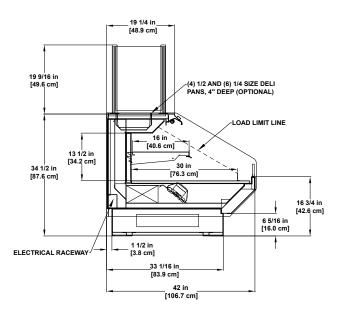

Hillphoenix.

**Specialty Products** 

# Seafood Cases

Refrigerated service and self-service displays.



#### **Seafood SERVICE**









**GMD-RGC** Refrigerated Multi-deck Display (Slide hardware)

SMD-RGC

Refrigerated Multi-deck Display (Available in vertical glass option) BSD-SW-R Refrigerated Single-deck Display

Refrigerated Multi-deck Display (Available in 26" & 30" front glass options)







SSGC Refrigerated Single-deck Display









## Seafood SERVICE/SELF-SERVICE



SSAS-RG Refrigerated Single-deck Display



SSFS-RG Refrigerated Single-deck Display



PTD-RG Gravity Coil Dome Refrigerated Base



PTD-RGC

Coolgenix Dome Refrigerated Base (Available in vertical glass option)



SSD-LT-F-R Frozen Single-deck Display









## Seafood SELF-SRVICE









DLPC-R Refrigerated Single-deck Display

PT-R Refrigerated Multi-deck & Available with rear storage

DLPF-R Refrigerated Multi-deck Display

PF-R Refrigerated Multi-Deck Display













#### Hillphoenix.

2016 Gees Mill Road Conyers, GA 30013 770-285-3264

www.hillphoenix.com