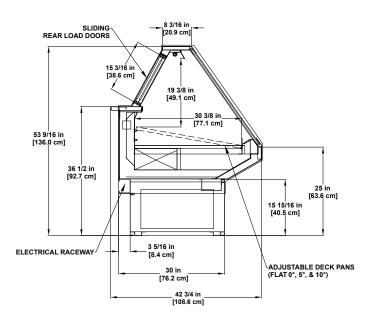

Hillphoenix.

**Specialty Products** 

# Seafood Cases

Refrigerated service and self-service displays.



#### **Seafood SERVICE**









**GMD-RGC** Refrigerated Multi-deck Display (Slide hardware)

SMD-RGC

Refrigerated Multi-deck Display (Available in vertical glass option) BSD-SW-R Refrigerated Single-deck Display

Refrigerated Multi-deck Display (Available in 26" & 30" front glass options)







SSGC Refrigerated Single-deck Display









## Seafood SERVICE/SELF-SERVICE



SSAS-RG Refrigerated Single-deck Display



SSFS-RG Refrigerated Single-deck Display



PTD-RG Gravity Coil Dome Refrigerated Base



PTD-RGC

Coolgenix Dome Refrigerated Base (Available in vertical glass option)



SSD-LT-F-R Frozen Single-deck Display









## Seafood SELF-SRVICE









DLPC-R Refrigerated Single-deck Display

PT-R Refrigerated Multi-deck & Available with rear storage

DLPF-R Refrigerated Multi-deck Display

PF-R Refrigerated Multi-Deck Display













#### Hillphoenix.

2016 Gees Mill Road Conyers, GA 30013 770-285-3264

www.hillphoenix.com