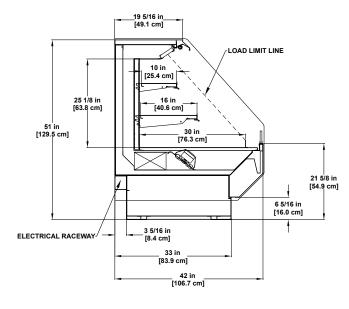

## Seafood SELF-SRVICE

DLPC-R Refrigerated Single-deck Display

PT-R Refrigerated Multi-deck & Available with rear storage

DLPF-R Refrigerated Multi-deck Display

PF-R Refrigerated Multi-Deck Display