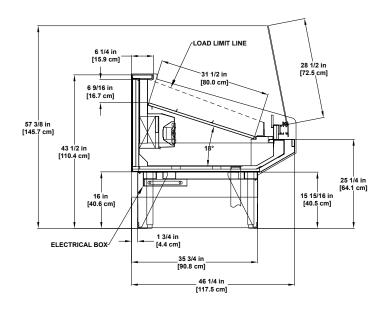

## Seafood SELF-SRVICE

DLPC-R Refrigerated Single-deck Display

PT-R Refrigerated Multi-deck & Available with rear storage

DLPF-R Refrigerated Multi-deck Display

PF-R Refrigerated Multi-Deck Display