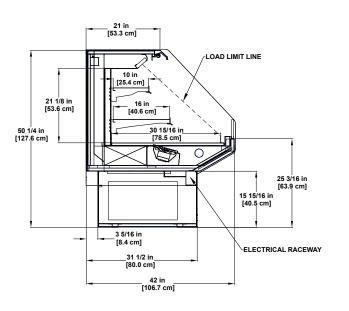

## Seafood SELF-SRVICE

DLPC-R Refrigerated Single-deck Display

PT-R Refrigerated Multi-deck & Available with rear storage

DLPF-R Refrigerated Multi-deck Display

PF-R Refrigerated Multi-Deck Display