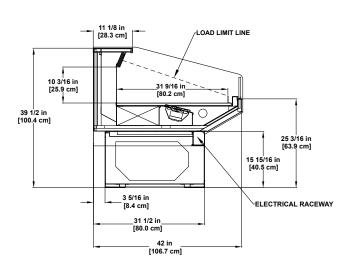

Hillphoenix.

**Specialty Products** 

# Seafood Cases

Refrigerated service and self-service displays.



#### **Seafood SERVICE**









**GMD-RGC** Refrigerated Multi-deck Display (Slide hardware)

SMD-RGC

Refrigerated Multi-deck Display (Available in vertical glass option) BSD-SW-R Refrigerated Single-deck Display

Refrigerated Multi-deck Display (Available in 26" & 30" front glass options)







SSGC Refrigerated Single-deck Display









## Seafood SERVICE/SELF-SERVICE



SSAS-RG Refrigerated Single-deck Display



SSFS-RG Refrigerated Single-deck Display



PTD-RG Gravity Coil Dome Refrigerated Base



PTD-RGC

Coolgenix Dome Refrigerated Base (Available in vertical glass option)



SSD-LT-F-R Frozen Single-deck Display









## Seafood SELF-SRVICE









DLPC-R Refrigerated Single-deck Display

PT-R Refrigerated Multi-deck & Available with rear storage

DLPF-R Refrigerated Multi-deck Display

PF-R Refrigerated Multi-Deck Display













#### Hillphoenix.

2016 Gees Mill Road Conyers, GA 30013 770-285-3264

www.hillphoenix.com