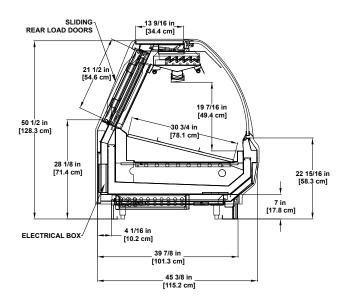

#### **Seafood SERVICE**

**GMD-RGC** Refrigerated Multi-deck Display (Slide hardware)

SMD-RGC

Refrigerated Multi-deck Display (Available in vertical glass option) BSD-SW-R Refrigerated Single-deck Display