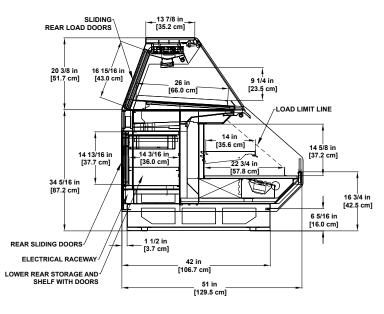

## Seafood SELF-SRVICE

DLPC-R Refrigerated Single-deck Display

PT-R Refrigerated Multi-deck & Available with rear storage

DLPF-R Refrigerated Multi-deck Display

PF-R Refrigerated Multi-Deck Display