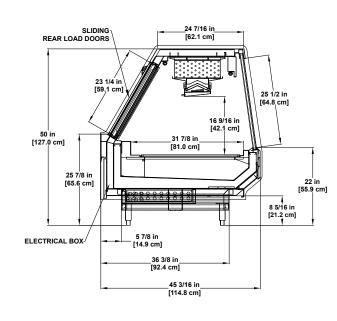

#### **Seafood SERVICE**

**GMD-RGC** Refrigerated Multi-deck Display (Slide hardware)

SMD-RGC

Refrigerated Multi-deck Display (Available in vertical glass option) BSD-SW-R Refrigerated Single-deck Display