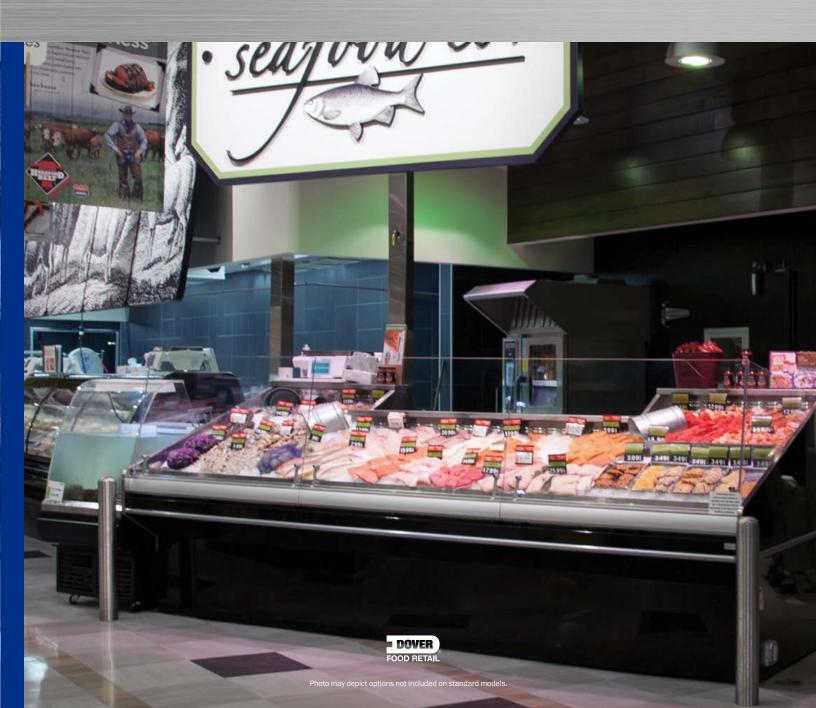

Hillphoenix.

**Specialty Products** 

# Seafood Cases

Refrigerated service and self-service displays.



#### **Seafood SERVICE**









**GMD-RGC** Refrigerated Multi-deck Display (Slide hardware)

SMD-RGC

Refrigerated Multi-deck Display (Available in vertical glass option) BSD-SW-R Refrigerated Single-deck Display

Refrigerated Multi-deck Display (Available in 26" & 30" front glass options)







SSGC Refrigerated Single-deck Display









## Seafood SERVICE/SELF-SERVICE



SSAS-RG Refrigerated Single-deck Display



SSFS-RG Refrigerated Single-deck Display



PTD-RG Gravity Coil Dome Refrigerated Base



PTD-RGC

Coolgenix Dome Refrigerated Base (Available in vertical glass option)



SSD-LT-F-R Frozen Single-deck Display









## Seafood SELF-SRVICE









DLPC-R Refrigerated Single-deck Display

PT-R Refrigerated Multi-deck & Available with rear storage

DLPF-R Refrigerated