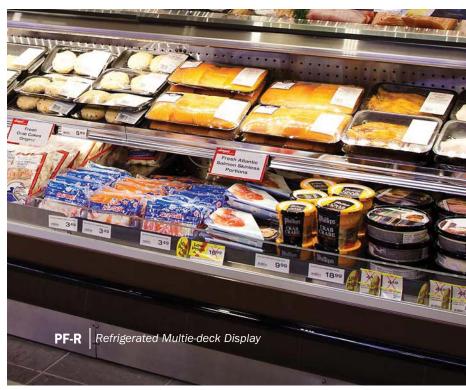

## Seafood SELF-SRVICE

DLPC-R Refrigerated Single-deck Display

PT-R Refrigerated Multi-deck & Available with rear storage

DLPF-R Refrigerated Multi-deck Display

PF-R Refrigerated Multi-Deck Display