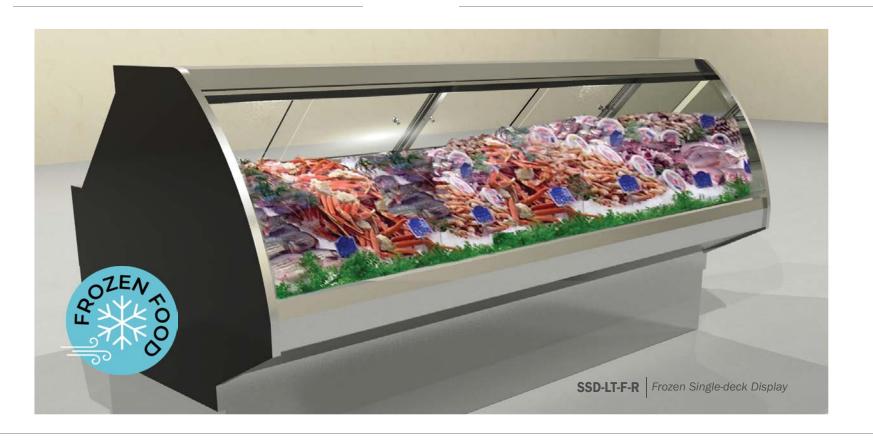

Hillphoenix.

**Specialty Products** 

# Seafood Cases

Refrigerated service and self-service displays.



#### **Seafood SERVICE**









**GMD-RGC** Refrigerated Multi-deck Display (Slide hardware)

SMD-RGC

Refrigerated Multi-deck Display (Available in vertical glass option) BSD-SW-R Refrigerated Single-deck Display

Refrigerated Multi-deck Display (Available in 26" & 30" front glass options)







SSGC Refrigerated Single-deck Display









## Seafood SERVICE/SELF-SERVICE



SSAS-RG Refrigerated Single-deck Display



SSFS-RG Refrigerated Single-deck Display



PTD-RG Gravity Coil Dome Refrigerated Base



PTD-RGC

Coolgenix Dome Refrigerated Base (Available in vertical glass option)



SSD-LT-F-R Frozen Single-deck Display









## Seafood SELF-SRVICE









DLPC-R Refrigerated Single-deck Display

PT-R Refrigerated Multi-deck & Available with rear storage

DLPF-R Refrigerated Multi-deck Display

PF-R Refrigerated Multi-Deck Display













#### Hillphoenix.

2016 Gees Mill Road Conyers, GA 30013 770-285-3264

www.hillphoenix.com