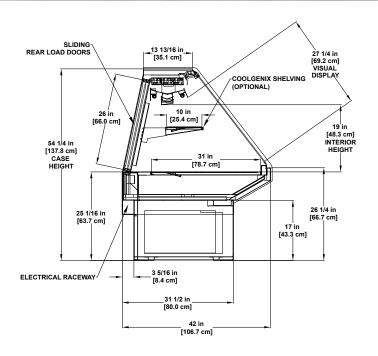

## Seafood SERVICE/SELF-SERVICE

SSAS-RG Refrigerated Single-deck Display

SSFS-RG Refrigerated Single-deck Display

PTD-RG Gravity Coil Dome Refrigerated Base

PTD-RGC

Coolgenix Dome Refrigerated Base (Available in vertical glass option)