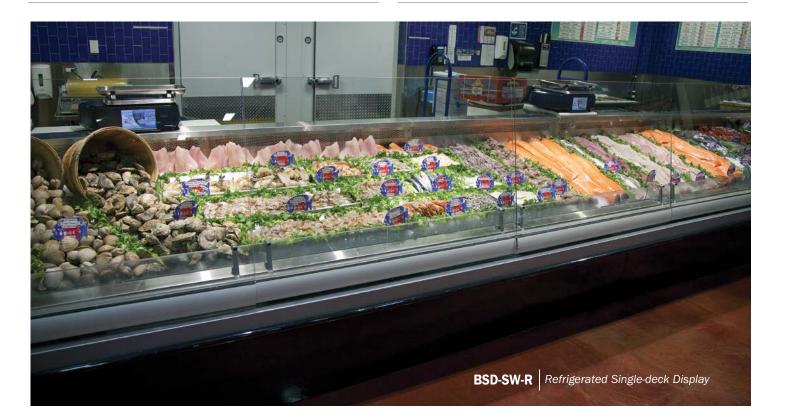

#### **Seafood SERVICE**

**GMD-RGC** Refrigerated Multi-deck Display (Slide hardware)

SMD-RGC

Refrigerated Multi-deck Display (Available in vertical glass option) BSD-SW-R Refrigerated Single-deck Display