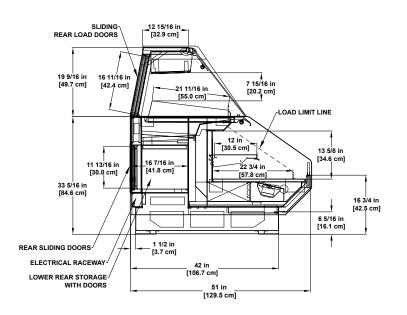

## Seafood SELF-SRVICE

DLPC-R Refrigerated Single-deck Display

PT-R Refrigerated Multi-deck & Available with rear storage

DLPF-R Refrigerated Multi-deck Display

PF-R Refrigerated Multi-Deck Display