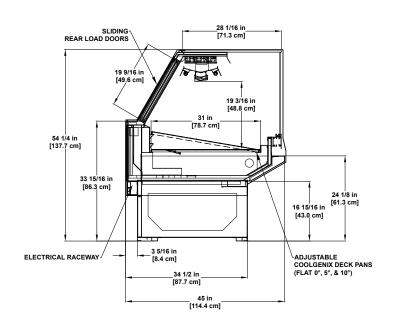

#### **Seafood SERVICE**

**GMD-RGC** Refrigerated Multi-deck Display (Slide hardware)

SMD-RGC

Refrigerated Multi-deck Display (Available in vertical glass option) BSD-SW-R Refrigerated Single-deck Display

Refrigerated Multi-deck Display (Available in 26" & 30" front glass options)

SSGC Refrigerated Single-deck Display