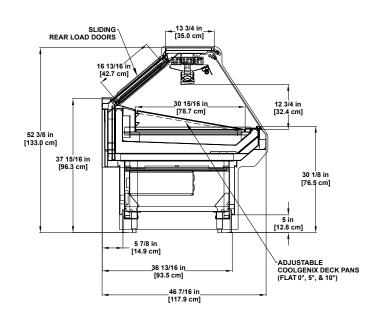

## Seafood SERVICE/SELF-SERVICE

SSAS-RG Refrigerated Single-deck Display

SSFS-RG Refrigerated Single-deck Display

PTD-RG Gravity Coil Dome Refrigerated Base

PTD-RGC

Coolgenix Dome Refrigerated Base (Available in vertical glass option)