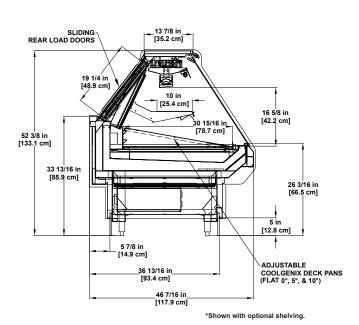

## Seafood SERVICE/SELF-SERVICE

SSAS-RG Refrigerated Single-deck Display

SSFS-RG Refrigerated Single-deck Display

PTD-RG Gravity Coil Dome Refrigerated Base

PTD-RGC

Coolgenix Dome Refrigerated Base (Available in vertical glass option)