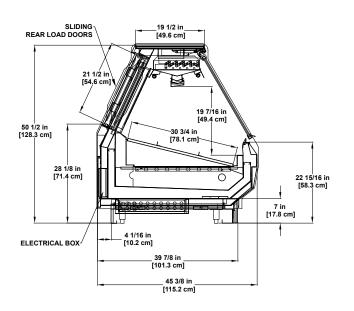

#### **Seafood SERVICE**

**GMD-RGC** Refrigerated Multi-deck Display (Slide hardware)

SMD-RGC

Refrigerated Multi-deck Display (Available in vertical glass option) BSD-SW-R Refrigerated Single-deck Display