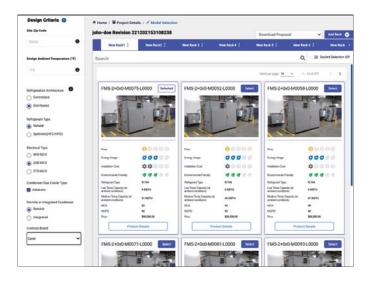

By gathering all the key aspects of a refrigeration design project in one, easy-to-use app — rack sizes, compressor types, refrigerants, control systems and more — SmartSelect puts enhanced speed and efficiency at a designer's fingertips.

The Hillphoenix SmartSelect app adheres to the latest engineering standards and is updated regularly to provide system designers with the latest technological advancements and all available options.

## SmartSelect never sleeps — it's available 24/7 to deliver instant access and a long list of benefits:

- Project designs and estimates get completed in record time.
- Work with a user interface that needs no specialized training or expertise.
- All industry standards and requirements are built-in.
- Compliance with all environmental rules and regulations is assured.
- Complete in minutes what used to take days.