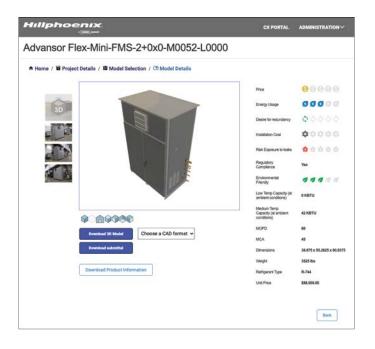

By gathering all the key aspects of a refrigeration design project in one, easy-to-use app — rack sizes, compressor types, refrigerants, control systems and more — SmartSelect puts enhanced speed and efficiency at a designer's fingertips.

The Hillphoenix SmartSelect app adheres to the latest engineering standards and is updated regularly to provide system designers with the latest technological advancements and all available options.