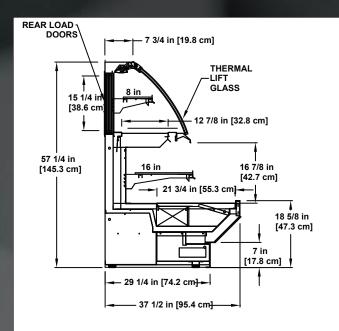

This DX service dome with self-service front display is designed for many applications, including bakery, deli, coffee venues and convenience store applications. Lines up with the BLF series.

## Curved Glass Service Dome

**BLF-CR** 

Service Dome/One Shelf Self-Service Meat, Cheese and Salads





Please consult Hill PHOENIX Engineering Reference Manual for dimensions, plan views and technical specifications. Specifications subject to change without notice. Designed for optimal performance in store environments where temperature and humidity do not exceed  $75^{\circ}$ F and 55% R.H. Certified to UL 471 and ANSI/NSF Standard 7.

## **Cross Section**

## **Available Options:**

- Six merchandising lengths available: 4', 5', 6.5', 8', 9.5' or 12'.
- Non-glare glass provides optimum product viewing under any lighting condition. Also available in standard glass.
- Innovative Clearvoyant™ LED lighting option increases visual impact of product while reducing energy consumption and released heat in case.
- Solid insulated or full-view ends available.
- Remote or self-contained.
- 8" deep