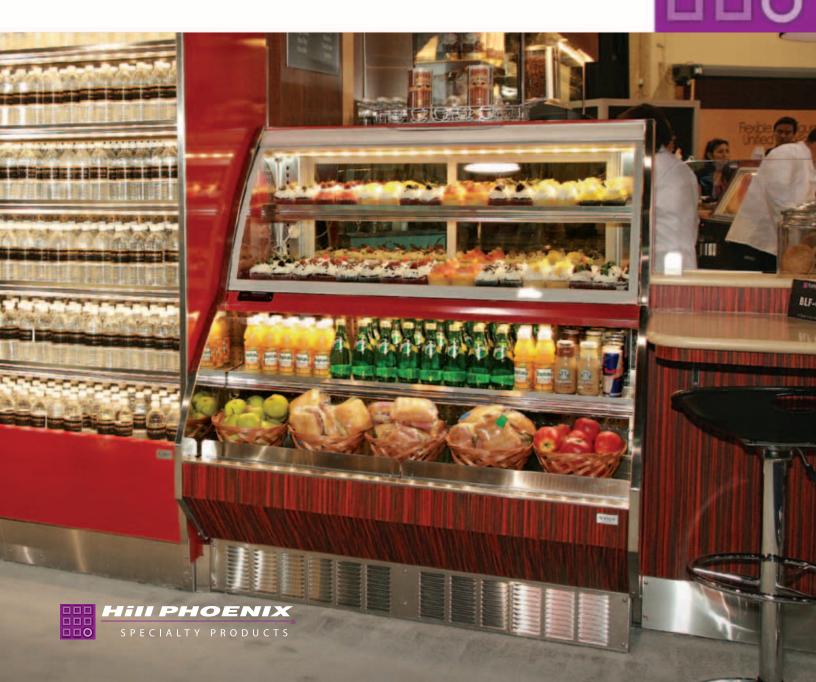

This DX service dome with self-service front display is designed for many applications, including bakery, deli, coffee venues and convenience store applications. Lines up with the BLF series.

## Curved Glass Service Dome

**BLF-CR** 

Service Dome/One Shelf Self-Service Meat, Cheese and Salads

Please consult Hill PHOENIX Engineering Reference Manual for dimensions, plan views and technical specifications. Specifications subject to change without notice. Designed for optimal performance in store environments where temperature and humidity do not exceed  $75^{\circ}$ F and 55% R.H. Certified to UL 471 and ANSI/NSF Standard 7.

## **Features and Benefits:**

- Unique design ensures uniform case performance and lower average product temperatures with optimum energy efficiency.
- All-steel construction for increased life span and structural integrity.
- Seamless tank liner provides positive drain runoff and enhanced sanitation.
- Curved front glass lifts up for easy restocking and display arrangement.