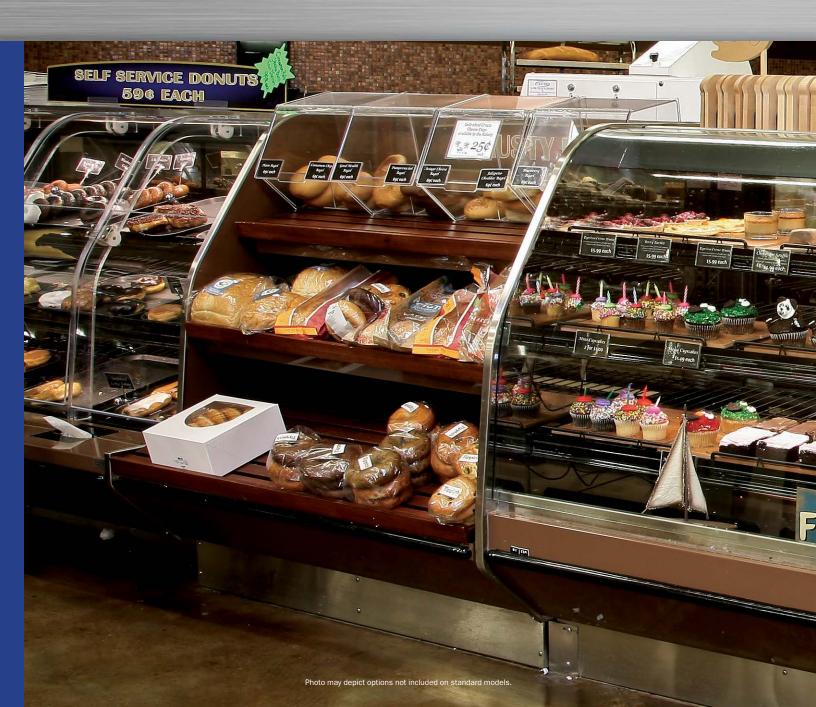

## Self-Service Multi-Deck

Dry low profile bakery merchandiser for packaged bread.

Please consult Hillphoenix Engineering Reference Manual for dimensions, plan views and technical specifications. Specifications subject to change without notice. Designed for optional performance in store environments where temperature and humidity do not exceed 75 degrees and 55% R.H. Certified to UP 471 and ANSI/NSF Standard 7.

## **Available Options**

- Wicker merchandising baskets.
- Additional oak angled shelves.
- Cart bumper.
- Open dry rear storage.
- · Exterior painted.
- Laminate to match exterior/ white or chrome standards and brackets.
- Closed back shelving (EBD-C) 3 rows each of adjustable-angle oak slat shelving with clear finish over flat deck.
- · Clearvoyant LED shelf lighting.

## **Base Model Features**

- Sled-runner base construction.
- Standard 51-1/4"H and 37-5/8"D.
- Standard 5-1/2"H toekick.
- Straight front profile.
- Standard grade exterior laminate.
- Stainless steel base trim
- · Outside back to match exterior laminate selection.
- Standard black laminate interior with black shelf standards and brackets.
- Open back shelving (1)17-7/16" & (1)24-3/16" adjustable-angle oak slat shelving with clear finish over an angled oak slat deck - Solid wood posts (oak with clear coat).