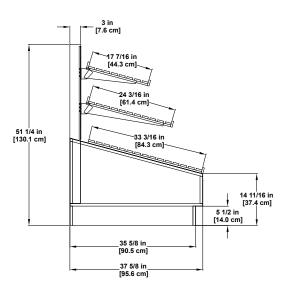

## **Base Model Features**

- Sled-runner base construction.
- Standard 51-1/4"H and 37-5/8"D.
- Standard 5-1/2"H toekick.
- Straight front profile.
- Standard grade exterior laminate.
- Stainless steel base trim
- · Outside back to match exterior laminate selection.
- Standard black laminate interior with black shelf standards and brackets.
- Open back shelving (1)17-7/16" & (1)24-3/16" adjustable-angle oak slat shelving with clear finish over an angled oak slat deck - Solid wood posts (oak with clear coat).