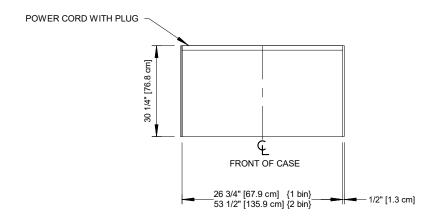

## **OSB-CT**

| Rev. Date | Rev.# | Rev. Title     |
|-----------|-------|----------------|
| 03-15-22  | 3     | ENDVIEW UPDATE |
| 07-28-21  | 2     | ENDVIEW UPDATE |

| LIGHTING DATA |   |        |                                               |                       |      |                |
|---------------|---|--------|-----------------------------------------------|-----------------------|------|----------------|
|               |   |        | Clearvoyant 4 LED Lighting<br>(Per Light Row) |                       |      |                |
|               |   |        |                                               | rd Power<br>or Shelf) |      | Power<br>nice) |
|               |   | Light  | 120                                           | Volts                 | 120  | Volts          |
|               |   | Length | Amps                                          | Watts                 | Amps | Watts          |
| 1 Bin         | 1 | 2'     | 0.03                                          | 3.1                   | 0.06 | 7.8            |
| 2 Bin         | 1 | 4'     | 0.05                                          | 5.9                   | 0.12 | 14.9           |

**OSB-CT** 

| Rev. Date | Rev.# | Rev. Title     |
|-----------|-------|----------------|
| 03-15-22  | 3     | ENDVIEW UPDATE |
| 07-28-21  | 2     | ENDVIEW UPDATE |

CONSULT ENGINEERING.

ENGINEERED FOR STORES WITH AMBIENT CONDITIONS NOT TO EXCEED 75° AND 55% RELATIVE HUMIDITY. DUE TO ENGINEERING IMPROVEMENTS SPECIFICATIONS MAY CHANGE WITHOUT NOTICE. ALL MEASUREMENTS ARE TAKEN PER ASHRAE-72 SPECIFICATIONS. NUMBERS ARE BASED ON STANDARD CASE SIZES.

**OSB-CT** 

| Rev. Date | Rev.# | Rev. Title     |
|-----------|-------|----------------|
| 03-15-22  | 3     | ENDVIEW UPDATE |
| 07-28-21  | 2     | ENDVIEW UPDATE |