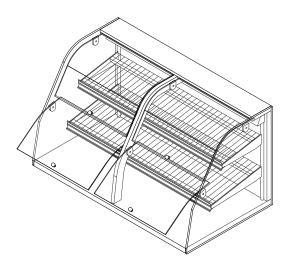

## **OSB-CT**

| Rev. Date | Rev.# | Rev. Title     |
|-----------|-------|----------------|
| 03-15-22  | 3     | ENDVIEW UPDATE |
| 07-28-21  | 2     | ENDVIEW UPDATE |

| LIGHTING DATA |   |        |                                               |                       |      |                |
|---------------|---|--------|-----------------------------------------------|-----------------------|------|----------------|
|               |   |        | Clearvoyant 4 LED Lighting<br>(Per Light Row) |                       |      |                |
|               |   |        |                                               | rd Power<br>or Shelf) |      | Power<br>nice) |
|               |   | Light  | 120                                           | Volts                 | 120  | Volts          |
|               |   | Length | Amps                                          | Watts                 | Amps | Watts          |
| 1 Bin         | 1 | 2'     | 0.03                                          | 3.1                   | 0.06 | 7.8            |
| 2 Bin         | 1 | 4'     | 0.05                                          | 5.9                   | 0.12 | 14.9           |

**OSB-CT** 

| Rev. Date | Rev.# | Rev. Title     |
|-----------|-------|----------------|
| 03-15-22  | 3     | ENDVIEW UPDATE |
| 07-28-21  | 2     | ENDVIEW UPDATE |

CONSULT ENGINEERING.

ENGINEERED FOR STORES WITH AMBIENT CONDITIONS NOT TO EXCEED 75° AND 55% RELATIVE HUMIDITY. DUE TO ENGINEERING IMPROVEMENTS SPECIFICATIONS MAY CHANGE WITHOUT NOTICE. ALL MEASUREMENTS ARE TAKEN PER ASHRAE-72 SPECIFICATIONS. NUMBERS ARE BASED ON STANDARD CASE SIZES.

**OSB-CT** 

| Rev. Date | Rev.# | Rev. Title     |
|-----------|-------|----------------|
| 03-15-22  | 3     | ENDVIEW UPDATE |
| 07-28-21  | 2     | ENDVIEW UPDATE |