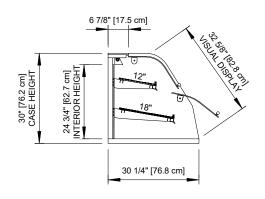

## **OSB-CT**

| Rev. Date | Rev.# | Rev. Title     |
|-----------|-------|----------------|
| 03-15-22  | 3     | ENDVIEW UPDATE |
| 07-28-21  | 2     | ENDVIEW UPDATE |

| LIGHTING DATA |   |        |                                               |                       |      |                |
|---------------|---|--------|-----------------------------------------------|-----------------------|------|----------------|
|               |   |        | Clearvoyant 4 LED Lighting<br>(Per Light Row) |                       |      |                |
|               |   |        |                                               | rd Power<br>or Shelf) |      | Power<br>nice) |
|               |   | Light  | 120                                           | Volts                 | 120  | Volts          |
|               |   | Length | Amps                                          | Watts                 | Amps | Watts          |
| 1 Bin         | 1 | 2'     | 0.03                                          | 3.1                   | 0.06 | 7.8            |
| 2 Bin         | 1 | 4'     | 0.05                                          | 5.9                   | 0.12 | 14.9           |

**OSB-CT** 

| Rev. Date | Rev.# | Rev. Title     |
|-----------|-------|----------------|
| 03-15-22  | 3     | ENDVIEW UPDATE |
| 07-28-21  | 2     | ENDVIEW UPDATE |

CONSULT ENGINEERING.

ENGINEERED FOR STORES WITH AMBIENT CONDITIONS NOT TO EXCEED 75° AND 55% RELATIVE HUMIDITY. DUE TO ENGINEERING IMPROVEMENTS SPECIFICATIONS MAY CHANGE WITHOUT NOTICE. ALL MEASUREMENTS ARE TAKEN PER ASHRAE-72 SPECIFICATIONS. NUMBERS ARE BASED ON STANDARD CASE SIZES.

**OSB-CT** 

| Rev. Date | Rev.# | Rev. Title     |
|-----------|-------|----------------|
| 03-15-22  | 3     | ENDVIEW UPDATE |
| 07-28-21  | 2     | ENDVIEW UPDATE |